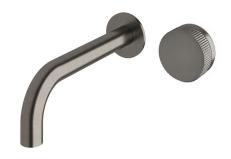

## Milli Pure Progressive Wall Bath Mixer Tap System 200mm with Linear Textured Handle PVD Brushed Gunmetal 9511697

| SPECIFICATIONS                                              |                              |
|-------------------------------------------------------------|------------------------------|
| Recommended Use                                             | Domestic;Hotel;Commercial    |
| Colour Finish                                               | Brushed Gunmetal             |
| Primary Material                                            | DR Brass                     |
| Recommended Pressure Range                                  | 150 - 500 kPa as per AS3500  |
| Max Continuous Working Temperature (deg C)                  | 65                           |
| Min Continuous Working Temperature (deg C)                  | 5                            |
| Hot Water Unit Suitability                                  | Storage Tank;Continuous Flow |
| WARRANTY                                                    |                              |
| Warranty - Domestic Use (Years)                             | 15                           |
| Spare Parts & Labour (Years)                                | 1                            |
| Please refer to Warranty Page for full Terms and Conditions |                              |