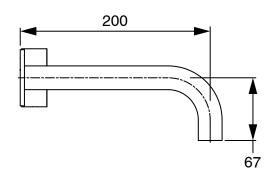

| DR Brass                     |
| Recommended Pressure Range                                  | 150 - 500 kPa as per AS3500  |
| Max Continuous Working Temperature (deg C)                  | 65                           |
| Min Continuous Working Temperature (deg C)                  | 5                            |
| Hot Water Unit Suitability                                  | Storage Tank;Continuous Flow |
| WARRANTY                                                    |                              |
| Warranty - Domestic Use (Years)                             | 15                           |
| Spare Parts & Labour (Years)                                | 1                            |
| Please refer to Warranty Page for full Terms and Conditions |                              |











Dimensions are nominal measurements only.

## **CLEANING RECOMMENDATIONS:**

We recommend the use of soapy water or approved cleaners. This product should not be cleaned with abrasive materials. Damage caused by any improper treatment is not covered by the product warranty. Refer to Warranty Conditions