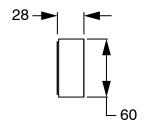

| DR Brass                     |
| Recommended Pressure Range                                  | 150 - 500 kPa as per AS3500  |
| Max Continuous Working Temperature (deg C)                  | 65                           |
| Min Continuous Working Temperature (deg C)                  | 5                            |
| Hot Water Unit Suitability                                  | Storage Tank;Continuous Flow |
| WARRANTY                                                    |                              |
| Warranty - Domestic Use (Years)                             | 15                           |
| Spare Parts & Labour (Years)                                | 1                            |
| Please refer to Warranty Page for full Terms and Conditions |                              |











Dimensions are nominal measurements only.

## **CLEANING RECOMMENDATIONS:**

We recommend the use of soapy water or approved cleaners. This product should not be cleaned with abrasive materials. Damage caused by any improper treatment is not covered by the product warranty. Refer to Warranty Conditions