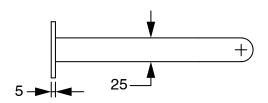

| DR Brass                     |
| Recommended Pressure Range                                  | 150 - 500 kPa as per AS3500  |
| Max Continuous Working Temperature (deg C)                  | 65                           |
| Min Continuous Working Temperature (deg C)                  | 5                            |
| Hot Water Unit Suitability                                  | Storage Tank;Continuous Flow |
| WARRANTY                                                    |                              |
| Warranty - Domestic Use (Years)                             | 15                           |
| Spare Parts & Labour (Years)                                | 1                            |
| Please refer to Warranty Page for full Terms and Conditions |                              |











Dimensions are nominal measurements only.

## **CLEANING RECOMMENDATIONS:**

We recommend the use of soapy water or approved cleaners. This product should not be cleaned with abrasive materials. Damage caused by any improper treatment is not covered by the product warranty. Refer to Warranty Conditions