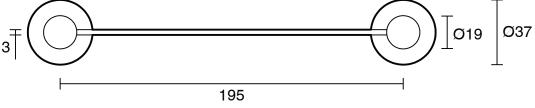

|                           |
|-------------------------------------------------------------|---------------------------|
| Recommended Use                                             | Domestic;Hotel;Commercial |
| Colour Finish                                               | Chrome                    |
| Primary Material                                            | Brass                     |
| WARRANTY                                                    |                           |
| Replacement Only - Domestic Use (Years)                     | 15                        |
| Parts Replacement Only (Years)                              | 1                         |
| Please refer to Warranty Page for full Terms and Conditions |                           |







Dimensions are nominal measurements only.

## **CLEANING RECOMMENDATIONS:**

We recommend the use of soapy water or approved cleaners. This product should not be cleaned with abrasive materials. Damage caused by any improper treatment is not covered by the product warranty. Refer to Warranty Conditions

Disclaimer: Products in this specification manual must by regulation be installed by licensed and registered trade people. The manufacturer/distributor reserves the right to vary specifications or delete models from their range without prior notification. Dimensions are nominal measurements only. Dimensions and set-outs listed are correct at time of publication however the manufacturer/distributor takes no responsibility for printing errors.

Published 01/04/2025

To see the complete Mill