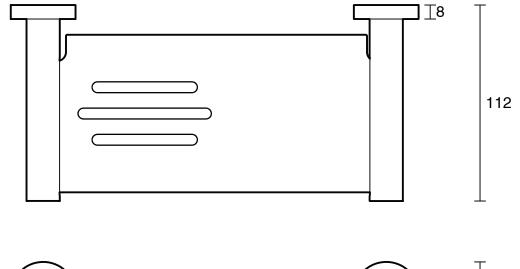

|                           |
|-------------------------------------------------------------|---------------------------|
| Recommended Use                                             | Domestic;Hotel;Commercial |
| Colour Finish                                               | Chrome                    |
| Primary Material                                            | Brass                     |
| WARRANTY                                                    |                           |
| Replacement Only - Domestic Use (Years)                     | 15                        |
| Parts Replacement Only (Years)                              | 1                         |
| Please refer to Warranty Page for full Terms and Conditions |                           |







Dimensions are nominal measurements only.

## **CLEANING RECOMMENDATIONS:**

We recommend the use of soapy water or approved cleaners. This product should not be cleaned with abrasive materials. Damage caused by any improper treatment is not covered by the product warranty. Refer to Warranty Conditions

Disclaimer: Products in this specification manual must by regulation be installed by licensed and registered trade people. The manufacturer/distributor reserves the right to vary specifications or delete models from their range without prior notification. Dimensions are nominal measurements only. Dimensions and set-outs listed are correct at time of publication however the manufacturer/distributor takes no responsibility for printing errors.

Published 01/04/2025

To see the complete Mi