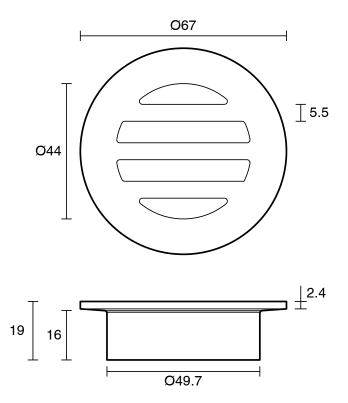

## Mizu Drift Drop In Grate Round 50mm Brushed Gunmetal 9512194

| SPECIFICATIONS                                              |                              |
|-------------------------------------------------------------|------------------------------|
| Recommended Use                                             | Domestic, Hotel & Commercial |
| Material                                                    | Brass                        |
| Colour                                                      | Brushed Gunmetal             |
| Finish                                                      | Brushed                      |
| Waste Size                                                  | 50 mm                        |
| WARRANTY                                                    |                              |
| Replacement Only - Domestic Use                             | 12 Months                    |
| Please refer to Warranty Page for full Terms and Conditions |                              |

Dimensions are nominal measurements only.