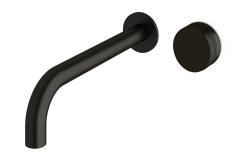

## Milli Pure Progressive Wall Basin Mixer Tap System 250mm with Cirque Textured Handle PVD Matte Black (3 Star) 9511352

| SPECIFICATIONS                                              |                              |
|-------------------------------------------------------------|------------------------------|
| Recommended Use                                             | Domestic;Hotel;Commercial    |
| Colour Finish                                               | Matte Black                  |
| Primary Material                                            | DR Brass                     |
| Recommended Pressure Range                                  | 150 - 500 kPa as per AS3500  |
| Max Continuous Working Temperature (deg C)                  | 65                           |
| Min Continuous Working Temperature (deg C)                  | 5                            |
| Hot Water Unit Suitability                                  | Storage Tank;Continuous Flow |
| WARRANTY                                                    |                              |
| Warranty - Domestic Use (Years)                             | 15                           |
| Spare Parts & Labour (Years)                                | 1                            |
| Please refer to Warranty Page for full Terms and Conditions |                              |