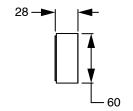

| DR Brass                     |
| Recommended Pressure Range                                  | 150 - 500 kPa as per AS3500  |
| Max Continuous Working Temperature (deg C)                  | 65                           |
| Min Continuous Working Temperature (deg C)                  | 5                            |
| Hot Water Unit Suitability                                  | Storage Tank;Continuous Flow |
| WARRANTY                                                    |                              |
| Warranty - Domestic Use (Years)                             | 15                           |
| Spare Parts & Labour (Years)                                | 1                            |
| Please refer to Warranty Page for full Terms and Conditions |                              |













Dimensions are nominal measurements only.

## **CLEANING RECOMMENDATIONS:**

We recommend the use of soapy water or approved cleaners. This product should not be cleaned with abrasive materials. Damage caused by any improper treatment is not covered by the product warranty. Refer to Warranty Conditions