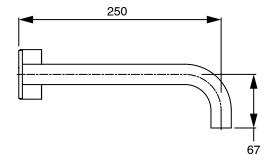

| DR Brass                     |
| Recommended Pressure Range                                  | 150 - 500 kPa as per AS3500  |
| Max Continuous Working Temperature (deg C)                  | 65                           |
| Min Continuous Working Temperature (deg C)                  | 5                            |
| Hot Water Unit Suitability                                  | Storage Tank;Continuous Flow |
| WARRANTY                                                    |                              |
| Warranty - Domestic Use (Years)                             | 15                           |
| Spare Parts & Labour (Years)                                | 1                            |
| Please refer to Warranty Page for full Terms and Conditions |                              |













Dimensions are nominal measurements only.

## **CLEANING RECOMMENDATIONS:**

We recommend the use of soapy water or approved cleaners. This product should not be cleaned with abrasive materials. Damage caused by any improper treatment is not covered by the product warranty. Refer to Warranty Conditions