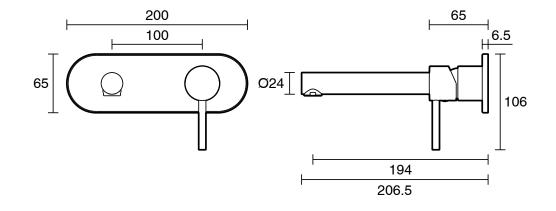

## Mizu Drift Wall Basin/Bath Mixer Set Straight Spout Trimset Brushed Nickel (6 Star)

2267245

Dimensions are nominal measurements only.