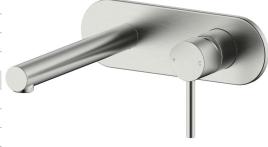

## Mizu Drift Wall Basin/Bath Mixer Set Straight Spout Trimset Brushed Nickel (6 Star)

2267245