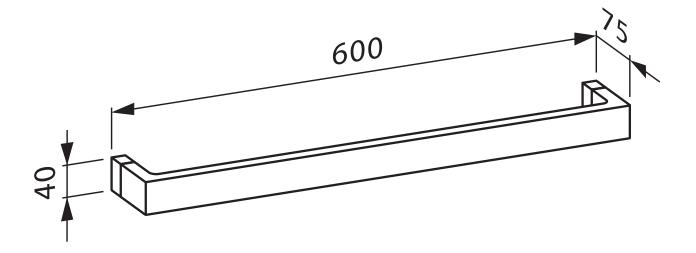

|                           |
|-------------------------------------------------------------|---------------------------|
| Recommended Use                                             | Domestic;Commercial;Hotel |
| Colour Finish                                               | Green                     |
| Primary Material                                            | Polycarbonate             |
| WARRANTY                                                    |                           |
| Replacement Only - Domestic Use (Years)                     | 15                        |
| Parts Replacement Only (Years)                              | 1                         |
| Please refer to Warranty Page for full Terms and Conditions |                           |





Dimensions are nominal measurements only.

## **CLEANING RECOMMENDATIONS:**

We recommend the use of soapy water or approved cleaners. This product should not be cleaned with abrasive materials. Damage caused by any improper treatment is not covered by the product warranty. Refer to Warranty Conditions

Disclaimer: Products in this specification manual must by regulation be installed by licensed and registered trade people. The manufacturer/distributor reserves the right to vary specifications or delete models from their range without prior notification. Dimensions are nominal measurements only. Dimensions and set-outs listed are correct at time of publication however the manufacturer/distributor takes no responsibility for printing errors. Published 31/03/2025

To see the complete LAUFE