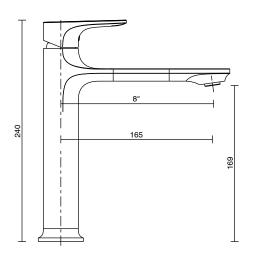

| 150 - 500 kPa                |
| Maximum Continuous Working Temperature                      | 65 deg C                     |
| Suitable for Storage Tank Hot Water                         | Yes                          |
| Suitable for Continuous Flow Hot Water                      | Yes                          |
| Suitable for Gravity Feed Hot Water                         | No                           |
| WARRANTY                                                    |                              |
| Warranty - Domestic Use                                     | 10 Years                     |
| Spare Parts & Labour                                        | 12 Months                    |
| Please refer to Warranty Page for full Terms and Conditions |                              |











Dimensions are nominal measurements only.

## **CLEANING RECOMMENDATIONS:**

We recommend the use of soapy water or approved cleaners. This product should not be cleaned with abrasive materials. Damage caused by any improper treatment is not covered by the product warranty. Refer to Warranty Conditions