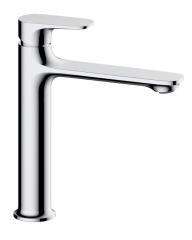

## Mizu Silk Medium Height Basin Mixer Chrome (5 Star)

## 9510734

| SPECIFICATIONS                                              |                              |
|-------------------------------------------------------------|------------------------------|
| Recommended Use                                             | Domestic, Hotel & Commercial |
| Colour                                                      | Chrome                       |
| Finish                                                      | Polished                     |
| Body Material                                               | Brass                        |
| Recommended Pressure Range                                  | 150 - 500 kPa                |
| Maximum Continuous Working Temperature                      | 65 deg C                     |
| Suitable for Storage Tank Hot Water                         | Yes                          |
| Suitable for Continuous Flow Hot Water                      | Yes                          |
| Suitable for Gravity Feed Hot Water                         | No                           |
| WARRANTY                                                    |                              |
| Warranty - Domestic Use                                     | 10 Years                     |
| Spare Parts & Labour                                        | 12 Months                    |
| Please refer to Warranty Page for full Terms and Conditions |                              |