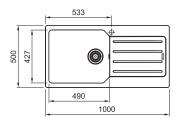

Sinks must be installed using a cutout template.

No responsibility will be taken for damage that occurs where a template has not been used.

Dimensions are nominal measurements only.