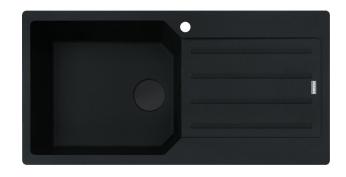

## Franke City Fragranite Single Left Hand Bowl with Drainer Inset Sink Matte Black 13474

| SPECIFICATIONS                      |                                 |
|-------------------------------------|---------------------------------|
| Recommended Use                     | Domostic: Hotal: Carerra araial |
| Recommended Use                     | Domestic;Hotel;Commercial       |
| Bowl Type                           | Inset / Semi Inset              |
| Mounting                            | Product Surface                 |
| Overflow Included                   | Yes                             |
| Plug & Waste Included               | Yes                             |
| Taphole Options                     | One                             |
| Sink Colour                         | Matte Black                     |
| Material                            | Fragranite                      |
| Plug & Waste Size                   | 90mm Basket Waste               |
| WARRANTY                            |                                 |
| Warranty - Domestic Use             | 50                              |
| Warranty - Commercial Use           | 1                               |
| Spare Parts & Labour                | 1                               |
| Please refer to Warranty Page for f | ull Terms and Conditions        |