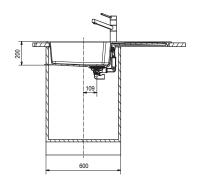

Sinks must be installed using a cutout template.

No responsibility will be taken for damage that occurs where a template has not been used.

Dimensions are nominal measurements only.