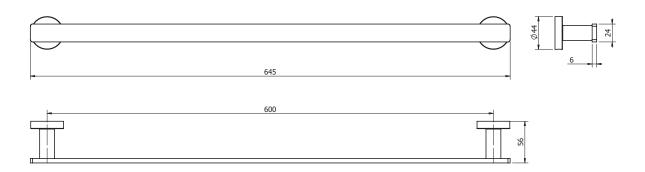

gle Towel Rail 600mm Chrome 9505140

| SPECIFICATIONS                                              |                              |
|-------------------------------------------------------------|------------------------------|
| Recommended Use                                             | Domestic, Hotel & Commercial |
| Colour                                                      | Chrome                       |
| Material                                                    | Aluminium/Zinc Alloy         |
| WARRANTY                                                    |                              |
| Domestic Use Replacement Only                               | 15 Years                     |
| Please refer to Warranty Page for full Terms and Conditions |                              |





Dimensions are nominal measurements only.

## **CLEANING RECOMMENDATIONS:**

We recommend the use of soapy water or approved cleaners. This product should not be cleaned with abrasive materials. Damage caused by any improper treatment is not covered by the product warranty. Refer to Warranty Conditions