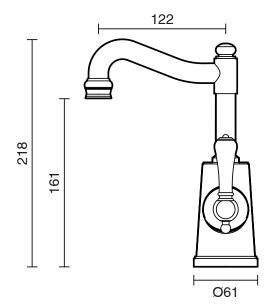

g Temperature                      | 80 deg C                             |
| Suitable for Storage Tank Hot Water                         | Yes                                  |
| Suitable for Continuous Flow Hot Water                      | Yes                                  |
| Suitable for Gravity Feed Hot Water                         | No                                   |
| WARRANTY                                                    |                                      |
| Warranty - Domestic Use                                     | 10 Years                             |
| Spare Parts & Labour                                        | 12 Months                            |
| Please refer to Warranty Page for full Terms and Conditions |                                      |









Dimensions are nominal measurements only.

## **CLEANING RECOMMENDATIONS:**

We recommend the use of soapy water or approved cleaners. This product should not be cleaned with abrasive materials. Damage caused by any improper treatment is not covered by the product warranty. Refer to Warranty Conditions