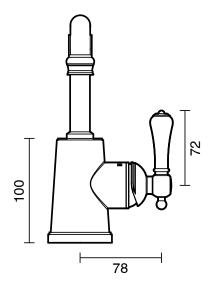

Temperature                      | 80 deg C                             |
| Suitable for Storage Tank Hot Water                         | Yes                                  |
| Suitable for Continuous Flow Hot Water                      | Yes                                  |
| Suitable for Gravity Feed Hot Water                         | No                                   |
| WARRANTY                                                    |                                      |
| Warranty - Domestic Use                                     | 10 Years                             |
| Spare Parts & Labour                                        | 12 Months                            |
| Please refer to Warranty Page for full Terms and Conditions |                                      |









Dimensions are nominal measurements only.

## **CLEANING RECOMMENDATIONS:**

We recommend the use of soapy water or approved cleaners. This product should not be cleaned with abrasive materials. Damage caused by any improper treatment is not covered by the product warranty. Refer to Warranty Conditions