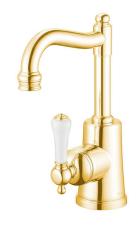

## Kado Era English Basin Mixer Porcelain Handle Brass Gold (5 Star)

## 9507565

| SPECIFICATIONS                                              |                                      |
|-------------------------------------------------------------|--------------------------------------|
| Recommended Use                                             | Domestic, Hotel & Commercial         |
| Colour                                                      | Brass Gold with Porcelain<br>Handles |
| Finish                                                      | Polished                             |
| Material                                                    | DR Brass                             |
| Recommended Pressure Range                                  | 150 - 500 kPa                        |
| Maximum Continuous Working Temperature                      | 80 deg C                             |
| Suitable for Storage Tank Hot Water                         | Yes                                  |
| Suitable for Continuous Flow Hot Water                      | Yes                                  |
| Suitable for Gravity Feed Hot Water                         | No                                   |
| WARRANTY                                                    |                                      |
| Warranty - Domestic Use                                     | 10 Years                             |
| Spare Parts & Labour                                        | 12 Months                            |
| Please refer to Warranty Page for full Terms and Conditions |                                      |