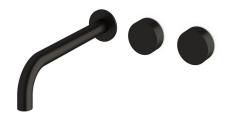

## Milli Pure Wall Bath Hostess System 250mm Right Hand PVD Matte Black 9511390

| SPECIFICATIONS                                              |                               |
|-------------------------------------------------------------|-------------------------------|
| Recommended Use                                             | Domestic;Hotel;Commercial     |
| Colour Finish                                               | Matte Black                   |
| Primary Material                                            | DR Brass                      |
| Recommended Pressure Range                                  | 150 - 500 kPa as per AS3500   |
| Max Continuous Working Temperature (deg C)                  | 65                            |
| Min Continuous Working Temperature (deg C)                  | 5                             |
| Hot Water Unit Suitability                                  | Storage Tank; Continuous Flow |
| WARRANTY                                                    |                               |
| Warranty - Domestic Use (Years)                             | 15                            |
| Spare Parts & Labour (Years)                                | 1                             |
| Please refer to Warranty Page for full Terms and Conditions |                               |