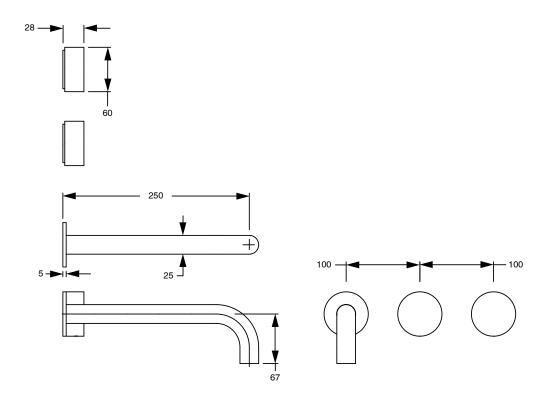

## Milli Pure Wall Bath Hostess System 250mm Right Hand PVD Matte Black 9511390

| SPECIFICATIONS                                              |                               |
|-------------------------------------------------------------|-------------------------------|
| Recommended Use                                             | Domestic;Hotel;Commercial     |
| Colour Finish                                               | Matte Black                   |
| Primary Material                                            | DR Brass                      |
| Recommended Pressure Range                                  | 150 - 500 kPa as per AS3500   |
| Max Continuous Working Temperature (deg C)                  | 65                            |
| Min Continuous Working Temperature (deg C)                  | 5                             |
| Hot Water Unit Suitability                                  | Storage Tank; Continuous Flow |
| WARRANTY                                                    |                               |
| Warranty - Domestic Use (Years)                             | 15                            |
| Spare Parts & Labour (Years)                                | 1                             |
| Please refer to Warranty Page for full Terms and Conditions |                               |

Dimensions are nominal measurements only.