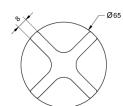

| 150 - 500 kPa                |
| Maximum Continuous Working Temperature                      | 80 deg C                     |
| Suitable for Storage Tank Hot Water                         | Yes                          |
| Suitable for Continuous Flow Hot Water                      | Yes                          |
| Suitable for Gravity Feed Hot Water                         | No                           |
| WARRANTY                                                    |                              |
| Warranty - Domestic Use                                     | 15 Years                     |
| Spare Parts & Labour                                        | 5 Years                      |
| Please refer to Warranty Page for full Terms and Conditions |                              |











Dimensions are nominal measurements only.

## **CLEANING RECOMMENDATIONS:**

We recommend the use of soapy water or approved cleaners. This product should not be cleaned with abrasive materials. Damage caused by any improper treatment is not covered by the product warranty. Refer to Warranty Conditions