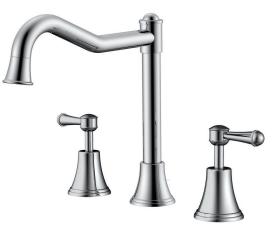

## Posh Canterbury Hob English Sink Set Lever Handles Chrome (4 Star)

## SPECIFICATIONS

| Recommended Use                                             | Domestic;Hotel;Commercial    |
|-------------------------------------------------------------|------------------------------|
| Colour Finish                                               | Polished Chrome              |
| Primary Material                                            | DR Brass                     |
| Recommended Pressure Range                                  | 150 - 500 kPa as per AS3500  |
| Max Continuous Working Temperature (deg C)                  | 80                           |
| Min Continuous Working Temperature (deg C)                  | 5                            |
| Hot Water Unit Suitability                                  | Storage Tank;Continuous Flow |
| WARRANTY                                                    |                              |
| Warranty - Domestic Use (Years)                             | 10                           |
| Spare Parts & Labour (Years)                                | 1                            |
| Please refer to Warranty Page for full Terms and Conditions |                              |
|                                                             |                              |