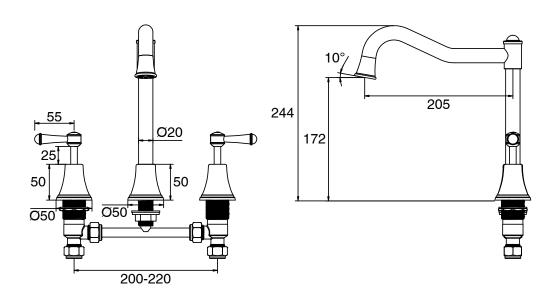

| 150 - 500 kPa as per AS3500  |
| Max Continuous Working Temperature (deg C)                  | 80                           |
| Min Continuous Working Temperature (deg C)                  | 5                            |
| Hot Water Unit Suitability                                  | Storage Tank;Continuous Flow |
| WARRANTY                                                    |                              |
| Warranty - Domestic Use (Years)                             | 10                           |
| Spare Parts & Labour (Years)                                | 1                            |
| Please refer to Warranty Page for full Terms and Conditions |                              |
|                                                             |                              |





Dimensions are nominal measurements only.

## **CLEANING RECOMMENDATIONS:**

We recommend the use of soapy water or approved cleaners. This product should not be cleaned with abrasive materials. Damage caused by any improper treatment is not covered by the product warranty. Refer to Warranty Conditions

Disclaimer: Products in this specification manual must by regulation be installed by licensed and registered trade people. The manufacturer/distributor reserves the right to vary specifications or delete models from their range without prior notification. Dimensions are nominal measurements only. Dimensions and set-outs listed are correct at time of publication however the manufacturer/distributor takes no responsibility for printing errors.

Published 27/03/2025

To see the complete Posh