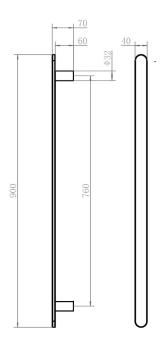

## 2007484

| SPECIFICATIONS                                              |                              |
|-------------------------------------------------------------|------------------------------|
| Recommended Use                                             | Domestic, Hotel & Commercial |
| Colour                                                      | Brushed Gunmetal             |
| Material                                                    | Stainless Steel (304 Grade)  |
| Electrical Connection                                       | Hardwired                    |
| Electrical Connection Position                              | Optional Top or Bottom       |
| Heating Method                                              | Dry Element                  |
| Power Wattage                                               | 20 W                         |
| Voltage                                                     | 12V AC 50/60Hz               |
| IP Rating                                                   | IP45                         |
| WARRANTY                                                    |                              |
| Warranty - Domestic Use                                     | 7 Years                      |
| Spare Parts & Labour                                        | 12 Months                    |
| Please refer to Warranty Page for full Terms and Conditions |                              |
|                                                             |                              |

Dimensions are nominal measurements only.