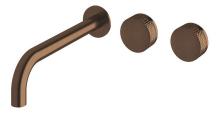

## Milli Pure Wall Bath Hostess System 250mm Right Hand with Diamond Textured Handles PVD Brushed Bronze

9511055

| SPECIFICATIONS                                              |                              |
|-------------------------------------------------------------|------------------------------|
| Recommended Use                                             | Domestic;Hotel;Commercial    |
| Colour Finish                                               | Brushed Bronze               |
| Primary Material                                            | DR Brass                     |
| Recommended Pressure Range                                  | 150 - 500 kPa as per AS3500  |
| Max Continuous Working Temperature (deg C)                  | 65                           |
| Min Continuous Working Temperature (deg C)                  | 5                            |
| Hot Water Unit Suitability                                  | Storage Tank;Continuous Flow |
| WARRANTY                                                    |                              |
| Warranty - Domestic Use (Years)                             | 15                           |
| Spare Parts & Labour (Years)                                | 1                            |
| Please refer to Warranty Page for full Terms and Conditions |                              |