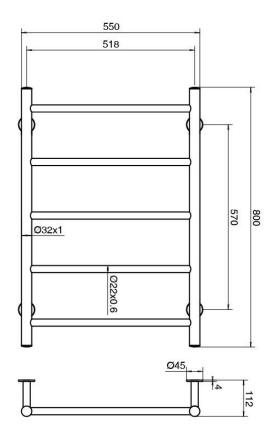

|
| Power Wattage                                               | 70 W                             |
| Voltage                                                     | 24 V                             |
| IP Rating                                                   | IP45                             |
| WARRANTY                                                    |                                  |
| Warranty - Domestic Use                                     | 7 Years                          |
| Spare Parts & Labour                                        | 12 Months                        |
| Please refer to Warranty Page for full Terms and Conditions |                                  |
|                                                             |                                  |





Dimensions are nominal measurements only.

## **CLEANING RECOMMENDATIONS:**

We recommend the use of a soft dry cloth. This product should not be cleaned with abrasive materials or cleaning agents. Damage caused by improper treatment is not covered by the product warranty - refer to warranty conditions.

Disclaimer: Products in this specification manual must by regulation be installed by licensed and registered trade people. The manufacturer/distributor reserves the right to vary specifications or delete models from their range without prior notification. Dimensions are nominal measurements only. Dimensions and set-outs listed are correct at time of publication however the manufacturer/distributor takes no responsibility for printing errors.

Published 24/02/2023

To see the complete Miz