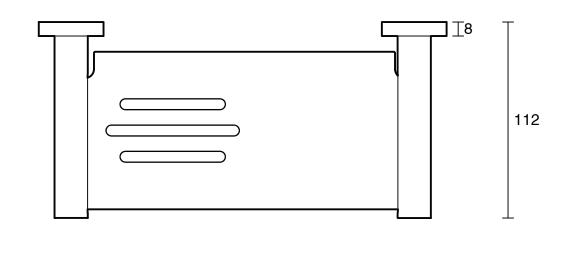

|                           |
|-------------------------------------------------------------|---------------------------|
| Recommended Use                                             | Domestic;Hotel;Commercial |
| Colour Finish                                               | Brushed Gold              |
| Primary Material                                            | Brass                     |
| WARRANTY                                                    |                           |
| Replacement Only - Domestic Use (Years)                     | 15                        |
| Parts Replacement Only (Years)                              | 1                         |
| Please refer to Warranty Page for full Terms and Conditions |                           |







Dimensions are nominal measurements only.

## **CLEANING RECOMMENDATIONS:**

We recommend the use of soapy water or approved cleaners. This product should not be cleaned with abrasive materials. Damage caused by any improper treatment is not covered by the product warranty. Refer to Warranty Conditions