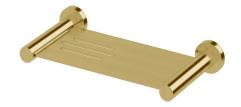

## Milli Mood Metal Soap Dish PVD Brushed Gold

## 2266298

| SPECIFICATIONS                                              |                           |
|-------------------------------------------------------------|---------------------------|
| Recommended Use                                             | Domestic;Hotel;Commercial |
| Colour Finish                                               | Brushed Gold              |
| Primary Material                                            | Brass                     |
| WARRANTY                                                    |                           |
| Replacement Only - Domestic Use (Years)                     | 15                        |
| Parts Replacement Only (Years)                              | 1                         |
| Please refer to Warranty Page for full Terms and Conditions |                           |