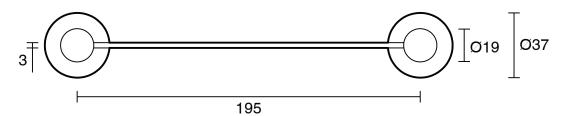

|                           |
|-------------------------------------------------------------|---------------------------|
| Recommended Use                                             | Domestic;Hotel;Commercial |
| Colour Finish                                               | Brushed Gold              |
| Primary Material                                            | Brass                     |
| WARRANTY                                                    |                           |
| Replacement Only - Domestic Use (Years)                     | 15                        |
| Parts Replacement Only (Years)                              | 1                         |
| Please refer to Warranty Page for full Terms and Conditions |                           |







Dimensions are nominal measurements only.

## **CLEANING RECOMMENDATIONS:**

We recommend the use of soapy water or approved cleaners. This product should not be cleaned with abrasive materials. Damage caused by any improper treatment is not covered by the product warranty. Refer to Warranty Conditions