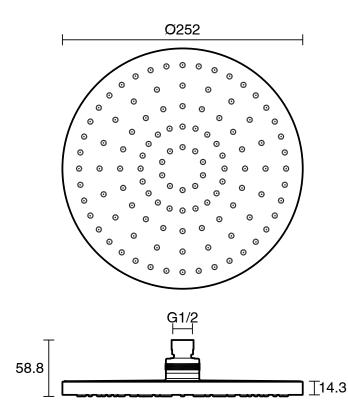

ss                         |
| Colour Finish                                               | Brushed Brass                 |
| Max Continuous Working Pressure (kPa)                       | 500                           |
| Max Continuous Working Temperature (deg C)                  | 60                            |
| Hot Water Unit Suitability                                  | Storage Tank; Continuous Flow |
| WARRANTY                                                    |                               |
| Warranty - Domestic Use (Years)                             | 15                            |
| Spare Parts & Labour (Years)                                | 1                             |
| Please refer to Warranty Page for full Terms and Conditions |                               |





The more starts the more starts the more starts the more starts the more waster efficient.

WATER RATING www.waterrating.gov.au

9.0 litres per minute

In accordance with AS/NZS 6400

Licence No. 0137

Bathroom Products Australia

Dimensions are nominal measurements only.

## **CLEANING RECOMMENDATIONS:**

We recommend the use of soapy water or approved cleaners. This product should not be cleaned with abrasive materials. Damage caused by any improper treatment is not covered by the product warranty. Refer to Warranty Conditions