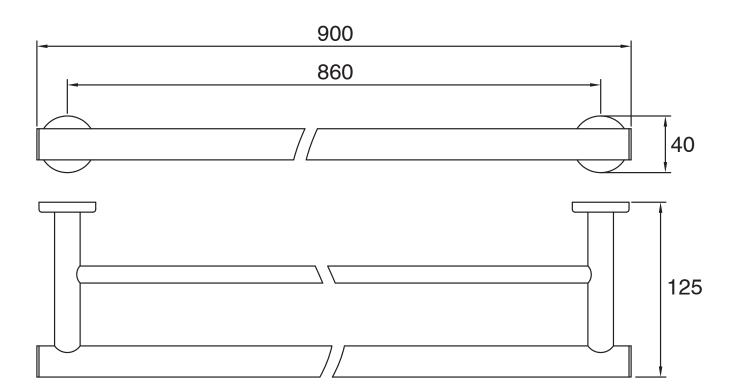

## Mizu Drift Double Towel Rail 900mm Brushed Brass 9512557

| SPECIFICATIONS                                              |                              |
|-------------------------------------------------------------|------------------------------|
| Recommended Use                                             | Domestic, Hotel & Commercial |
| Colour                                                      | Brushed Brass                |
| Material                                                    | Brass                        |
| WARRANTY                                                    |                              |
| Replacement Only - Domestic Use                             | 10 Years                     |
| Parts Replacement Only                                      | 12 Months                    |
| Please refer to Warranty Page for full Terms and Conditions |                              |

Dimensions are nominal measurements only.