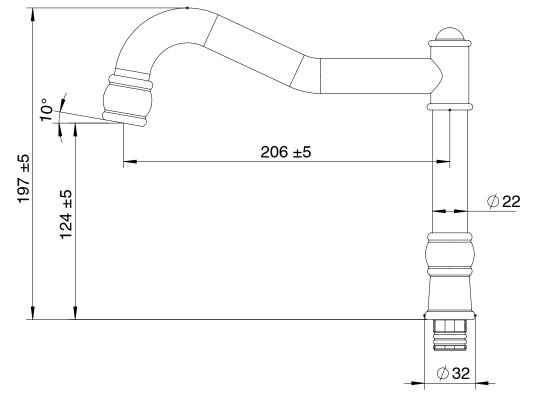

|
| Max Continuous Working Temperature                          | 80 deg C                       |
| Suitable for Storage Tank Hot Water                         | Yes                            |
| Suitable for Continuous Flow Hot Water                      | Yes                            |
| Suitable for Gravity Feed Hot Water                         | No                             |
| WARRANTY                                                    |                                |
| Warranty - Domestic Use                                     | 15 Years                       |
| Spare Parts & Labour                                        | 12 Months                      |
| Please refer to Warranty Page for full Terms and Conditions |                                |







Dimensions are nominal measurements only.

## **CLEANING RECOMMENDATIONS:**

We recommend the use of soapy water or approved cleaners. This product should not be cleaned with abrasive materials. Damage caused by any improper treatment is not covered by the product warranty. Refer to Warranty Conditions