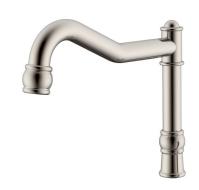

## Milli Voir Hob English Sink / Spa Outlet Only Brushed Nickel (4 Star)

## 2265488

| SPECIFICATIONS                                              |                                |
|-------------------------------------------------------------|--------------------------------|
| Recommended Use                                             | Domestic, hotel and commercial |
| Colour                                                      | Brushed Nickel                 |
| Material                                                    | DR Brass                       |
| Recommended Pressure Range                                  | 150 - 500 kPa                  |
| Max Continuous Working Pressure                             | 500 kPa                        |
| Max Continuous Working Temperature                          | 80 deg C                       |
| Suitable for Storage Tank Hot Water                         | Yes                            |
| Suitable for Continuous Flow Hot Water                      | Yes                            |
| Suitable for Gravity Feed Hot Water                         | No                             |
| WARRANTY                                                    |                                |
| Warranty - Domestic Use                                     | 15 Years                       |
| Spare Parts & Labour                                        | 12 Months                      |
| Please refer to Warranty Page for full Terms and Conditions |                                |