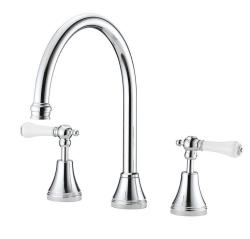

## Kado Era Swivel Hob Set Lever Porcelain Handle Chrome (5 Star)

## 9507617

| SPECIFICATIONS                                              |                                  |
|-------------------------------------------------------------|----------------------------------|
| Recommended Use                                             | Domestic, Hotel & Commercial     |
| Colour                                                      | Chrome with Porcelain<br>Handles |
| Finish                                                      | Polished                         |
| Material                                                    | DR Brass                         |
| Recommended Pressure Range                                  | 150 - 500 kPa                    |
| Maximum Continuous Working Temperature                      | 80 deg C                         |
| Suitable for Storage Tank Hot Water                         | Yes                              |
| Suitable for Continuous Flow Hot Water                      | Yes                              |
| Suitable for Gravity Feed Hot Water                         | No                               |
| WARRANTY                                                    |                                  |
| Warranty - Domestic Use                                     | 10 Years                         |
| Spare Parts & Labour                                        | 12 Months                        |
| Please refer to Warranty Page for full Terms and Conditions |                                  |