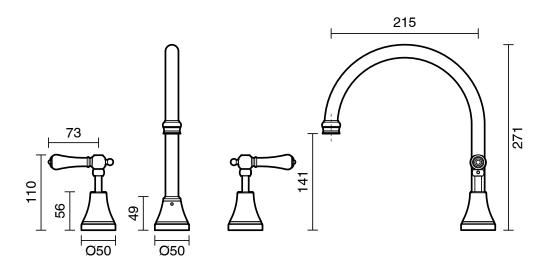

|
| Maximum Continuous Working Temperature                      | 80 deg C                         |
| Suitable for Storage Tank Hot Water                         | Yes                              |
| Suitable for Continuous Flow Hot Water                      | Yes                              |
| Suitable for Gravity Feed Hot Water                         | No                               |
| WARRANTY                                                    |                                  |
| Warranty - Domestic Use                                     | 10 Years                         |
| Spare Parts & Labour                                        | 12 Months                        |
| Please refer to Warranty Page for full Terms and Conditions |                                  |







Dimensions are nominal measurements only.

## **CLEANING RECOMMENDATIONS:**

We recommend the use of soapy water or approved cleaners. This product should not be cleaned with abrasive materials. Damage caused by any improper treatment is not covered by the product warranty. Refer to Warranty Conditions