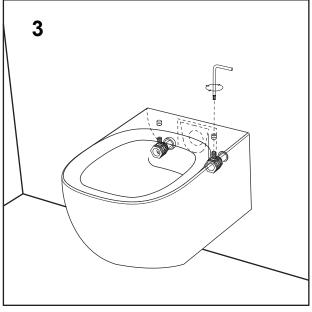

- 3. Insert fixing plugs into the wall fixing holes (fig 2). Carefully install pan onto brackets and fix into position with allen key provided
- 4. Ensure pan is level before tightening.
- 5. Flush pan to check connections for leaks.
- 6. Apply flexible sealant and rear of pan to seal to wall.