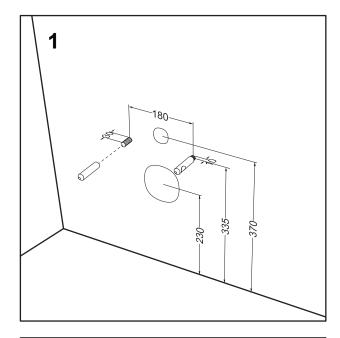

## Note

In all circumstances the wall onto which the pan is mounted shall be capable of supporting the pan and load without deflection.

All measurements for roughing in should be taken from finished wall/floor. Cistern/wall mounting brackets are not supplied, but fixing kit is. Dimensions shown are nominal measurements only.

- 1. Rough in positions of water inlet and waste outlet.
- Screw the fixing bolts onto the protruding all thread ensuring that the cut out is pointing outward (fig 1). Protruding all thread will need to be cut to size.