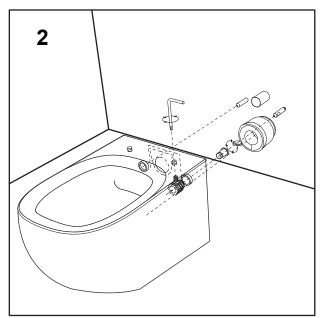

- 1. Rough in positions of water inlet and waste outlet.
- Screw the fixing bolts onto the protruding all thread ensuring that the cut out is pointing outward (fig 1). Protruding all thread will need to be cut to size.

- 3. Insert fixing plugs into the wall fixing holes (fig 2). Carefully install pan onto brackets and fix into position with allen key provided
- 4. Ensure pan is level before tightening.
- 5. Flush pan to check connections for leaks.
- 6. Apply flexible sealant and rear of pan to seal to wall.