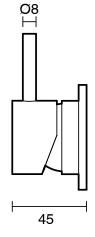

ss                        |
| Recommended Pressure Range                                  | 150 - 500 kPa as per AS3500  |
| Max Continuous Working Temperature (deg C)                  | 65                           |
| Min Continuous Working Temperature (deg C)                  | 5                            |
| Hot Water Unit Suitability                                  | Storage Tank;Continuous Flow |
| WARRANTY                                                    |                              |
| Warranty - Domestic Use (Years)                             | 15                           |
| Spare Parts & Labour (Years)                                | 15                           |
| Please refer to Warranty Page for full Terms and Conditions |                              |





Hot





Dimensions are nominal measurements only.

## **CLEANING RECOMMENDATIONS:**

We recommend the use of soapy water or approved cleaners. This product should not be cleaned with abrasive materials. Damage caused by any improper treatment is not covered by the product warranty. Refer to Warranty Conditions

Disclaimer: Products in this specification manual must by regulation be installed by licensed and registered trade people. The manufacturer/distributor reserves the right to vary specifications or delete models from their range without prior notification. Dimensions are nominal measurements only. Dimensions and set-outs listed are correct at time of publication however the manufacturer/distributor takes no responsibility for printing errors.

85

Published 25/03/2025

To see the complete