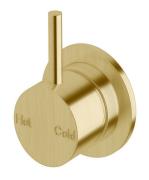

## Sussex Scala Shower / Bath Mixer Tap LUX PVD Brushed Pure Gold 2267013

Hot

Dimensions are nominal measurements only.