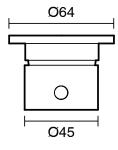

| Brass                        |
| Recommended Pressure Range                                  | 150 - 500 kPa as per AS3500  |
| Max Continuous Working Temperature (deg C)                  | 65                           |
| Min Continuous Working Temperature (deg C)                  | 5                            |
| Hot Water Unit Suitability                                  | Storage Tank;Continuous Flow |
| WARRANTY                                                    |                              |
| Warranty - Domestic Use (Years)                             | 15                           |
| Spare Parts & Labour (Years)                                | 15                           |
| Please refer to Warranty Page for full Terms and Conditions |                              |





Hot





Dimensions are nominal measurements only.

## **CLEANING RECOMMENDATIONS:**

We recommend the use of soapy water or approved cleaners. This product should not be cleaned with abrasive materials. Damage caused by any improper treatment is not covered by the product warranty. Refer to Warranty Conditions

Disclaimer: Products in this specification manual must by regulation be installed by licensed and registered trade people. The manufacturer/distributor reserves the right to vary specifications or delete models from their range without prior notification. Dimensions are nominal measurements only. Dimensions and set-outs listed are correct at time of publication however the manufacturer/distributor takes no responsibility for printing errors.

85

Published 25/03/2025

To see the