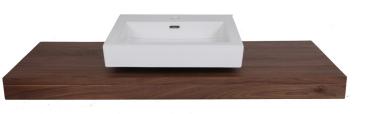

## **Solid Timber Basin Shelf**

| SPECIFICATIONS          |                                                                             |
|-------------------------|-----------------------------------------------------------------------------|
| Recommended Use         | Domestic, Hotel & Commercial                                                |
| Colour                  | Walnut                                                                      |
| Material                | Walnut                                                                      |
| Fixing                  | Not included. to be supplied<br>by installer depending on wall<br>structure |
| Weight                  | 11 kg                                                                       |
| Basin                   | Sold Seperately                                                             |
| WARRANTY                |                                                                             |
| Warranty - Domestic Use | 7 Years                                                                     |
| Spare Parts & Labour    | 12 Months                                                                   |
|                         |                                                                             |