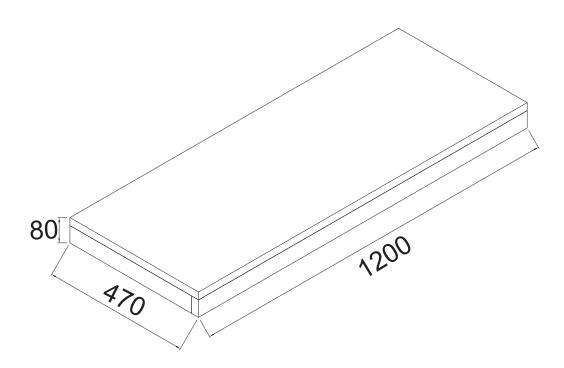

## **Solid Timber Basin Shelf**

| SPECIFICATIONS          |                                                                             |
|-------------------------|-----------------------------------------------------------------------------|
| Recommended Use         | Domestic, Hotel & Commercial                                                |
| Colour                  | Walnut                                                                      |
| Material                | Walnut                                                                      |
| Fixing                  | Not included. to be supplied<br>by installer depending on wall<br>structure |
| Weight                  | 11 kg                                                                       |
| Basin                   | Sold Seperately                                                             |
| WARRANTY                |                                                                             |
| Warranty - Domestic Use | 7 Years                                                                     |
| Spare Parts & Labour    | 12 Months                                                                   |
|                         |                                                                             |

Please refer to Warranty Page for full Terms and Conditions

ree

Dimensions are nominal measurements only.

Disclaimer: Products in this specification manual must by regulation be installed by licensed and registered trade people. The manufacturer/distributor reserves the right to vary specifications or delete models from their range without prior notification. Dimensions are nominal measurements only. Dimensions and set-outs listed are correct at time of publication however the manufacturer/distributor takes no responsibility for printing errors. Published 31/07/2018