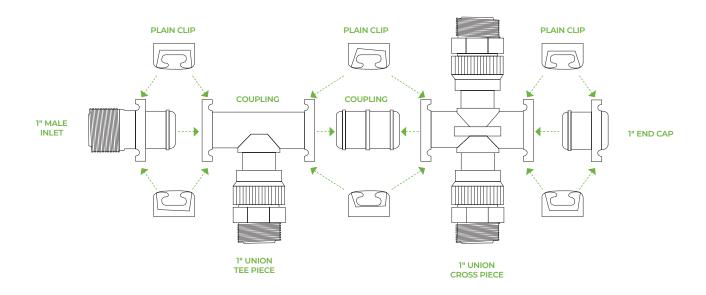

#### How it works

ENKi FastFit Manifold Fittings are assembled by inserting the coupling between two fittings, pressing the fitting together and sliding the locking clips over the lugs. Each join requires two clips and a coupling, except the inlet and the end cap which have built-in coupling.

## **Underground Example**