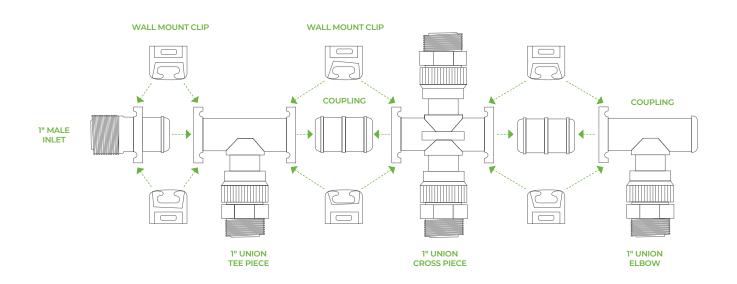

#### How it works

ENKi FastFit Manifold Fittings are assembled by inserting the coupling between two fittings, pressing the fitting together and sliding the locking clips over the lugs. Each join requires two clips and a coupling, except the inlet and the end cap which have built-in coupling.

## Wall Mounted Example