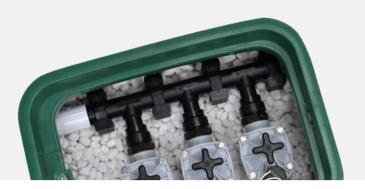

## FastFit Manifold

The ENKi FastFit Manifold is a strong, versatile and easy to use system for irrigation installers. The large selection allows for an endless number of configurations.

#### How it works

ENKi FastFit Manifold Fittings are assembled by inserting the coupling between two fittings, pressing the fitting together and sliding the locking clips over the lugs. Each join requires two clips and a coupling, except the inlet and the end cap which have built-in coupling.



#### **Benefits**

Fast to install with just one push clip

Can be pressurised immediately without tools or glue

Unique O ring design prevents overtightening – and eliminates leaks

Union fittings allow for easy removal or addition of valves without disassembling the manifold

UV resistant and durable, made from virgin engineered plastics

#### **Technical Information**

Maximum operating pressure 1400kPA

Tested to 1600kPA

UV resistant







| Code    | Description                       | Size |
|---------|-----------------------------------|------|
| 1542921 | ENKi FastFit Manifold Union Cross | 25mm |



| Code    | Description                       | Size |
|---------|-----------------------------------|------|
| 1542922 | ENKi FastFit Manifold Union Elbow | 25mm |



| Code    |