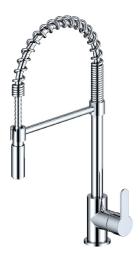

| 65°C                         |
| Suitable for Storage Tank Hot Water                         | Yes                          |
| Suitable for Continuous Flow Hot Water                      | Yes                          |
| Suitable for Gravity Feed Hot Water                         | Not Recommended              |
| Hot and Cold water inlet pressure should be equal           |                              |
| WARRANTY                                                    |                              |
| Warranty - Domestic Use                                     | 10 Years                     |
| Parts & Labour                                              | 12 Months                    |
| Please refer to Warranty Page for full Terms and Conditions |                              |





## **CLEANING RECOMMENDATIONS:**

We recommend the use of soapy water or approved cleaners. This product should not be cleaned with abrasive materials. Damage caused by any improper treatment is not covered by the product warranty. Refer to Warranty document.

Dimensions are nominal measurements only.

Disclaimer: Products in this specification manual must by regulation be installed by licensed and registered trade people. The manufacturer/distributor reserves the right to vary specifications or delete models from their range without prior notification. Dimensions are nominal measurements only. Dimensions and set-outs listed are correct at time of publication however the manufacturer/distributor takes no responsibility for printing errors.

Published 19/02/2021