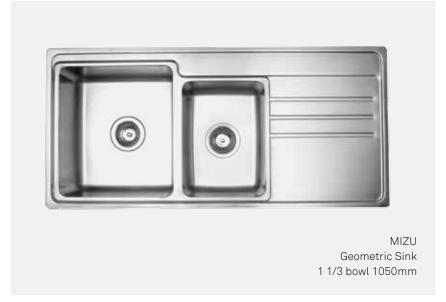

Elegant pin lever design will suit a wide variety of kitchen styles.

Alternate Colour Option Key

Matte Black

MIZU Geometric Sink Single Bowl

MIZU Geometric Sink 1 1/3 Bowl

MIZU Geometric Sink 1 3/4 Bowl

MIZU Round Sink 430mm