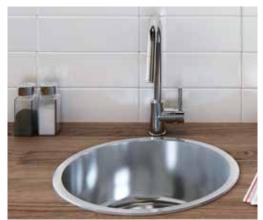

Elegant pin lever design will suit a wide variety of kitchen styles.

Alternate Colour Option Key

Matte Black

MIZU Geometric Sink Single Bowl

MIZU Geometric Sink 1 1/3 Bowl

MIZU Geometric Sink 1 3/4 Bowl

MIZU Round Sink 430mm

MIZU Round Sink 500mm

DRIFT Gooseneck Sink Mixer Maximum bench thickness: 38mm

DRIFT Pullout Gooseneck Sink Mixer Maximum bench thickness: 38mm

DRIFT Square Gooseneck Sink Mixer

BLOC Sink Mixer Maximum bench thickness: 51mm