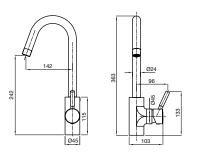

## MIZU DRIFT WATER FILTER **TAP**

Featuring the very latest water filtration technology to remove sediment and odour, delivering perfectly clean, fresh drinking water that always tastes great.

Innovative quick change cartridge design allows for a safe and hygienic removal and replacement of old cartridge.

DRIFT Sink Mixer Maximum bench thickness: 38mm

SOOTHE Pull Down Sink Mixer

DRIFT Filter Tap

Maximum bench thickness: 38m

Square Sink Mixe

Due to limitations in the printing process the colours in this brochure are a guide only. The manufacturer/distributor reserves the right to vary specifications or delete models from their range without prior notification. The manufacturer/distributor takes no responsibility for printing errors. Mizu sinks enjoy a 10 year product replacement warranty and a one year parts and labour warranty, Mizu mixers enjoy a 7 year product replacement warranty and a one year parts and labour warranty. Pomestic use only. See www.recec.com.au/warranties for more information.