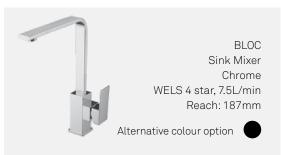

MIZU Round Sink 500mm

DRIFT Gooseneck Sink Mixer Maximum bench thickness: 38mm

DRIFT Pullout Gooseneck Sink Mixer Maximum bench thickness: 38mm

DRIFT Square Gooseneck Sink Mixer

BLOC Sink Mixer Maximum bench thickness: 51mm