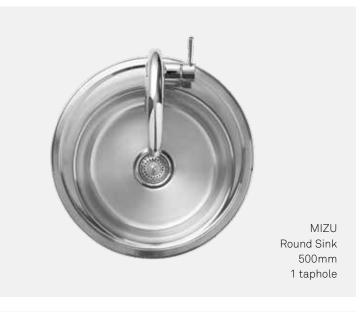

MIZU Round Sink 500mm

DRIFT Gooseneck Sink Mixer Maximum bench thickness: 38mm

DRIFT Pullout Gooseneck Sink Mixer Maximum bench thickness: 38mm

DRIFT Square Gooseneck Sink Mixer

BLOC Sink Mixer Maximum bench thickness: 51mm