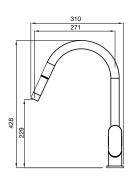

DRIFT Sink Mixer Maximum bench thickness: 38mm

SOOTHE Pull Down Sink Mixer

DRIFT Filter Tap

Maximum bench thickness: 38m

Square Sink Mixe

Due to limitations in the printing process the colours in this brochure are a guide only. The manufacturer/distributor reserves the right to vary specifications or delete models from their range without prior notification. The manufacturer/distributor takes no responsibility for printing errors. Mizu sinks enjoy a 10 year product replacement warranty and a one year parts and labour warranty, Mizu mixers enjoy a 7 year product replacement warranty and a one year parts and labour warranty. Pomestic use only. See www.recec.com.au/warranties for more information.