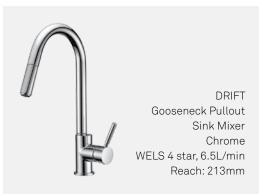

MIZU Round Sink 500mm

DRIFT Gooseneck Sink Mixer Maximum bench thickness: 38mm

DRIFT Pullout Gooseneck Sink Mixer Maximum bench thickness: 38mm

DRIFT Square Gooseneck Sink Mixer

BLOC Sink Mixer Maximum bench thickness: 51mm