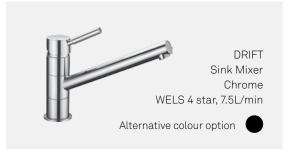

DRIFT Sink Mixer Maximum bench thickness: 38mm

SOOTHE Pull Down Sink Mixer

DRIFT Filter Tap

Maximum bench thickness: 38m

Square Sink Mixe

Due to limitations in the printing process the colours in this brochure are a guide only. The manufacturer/distributor reserves the right to vary specifications or delete models from their range without prior notification. The manufacturer/distributor takes no responsibility for printing errors. Mizu sinks enjoy a 10 year product replacement warranty and a one year parts and labour warranty, Mizu mixers enjoy a 7 year product replacement warranty and a one year parts and labour warranty. Pomestic use only. See www.recec.com.au/warranties for more information.