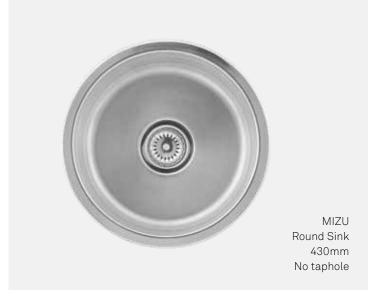

Elegant pin lever design will suit a wide variety of kitchen styles.

Alternate Colour Option Key

Matte Black

MIZU Geometric Sink Single Bowl

MIZU Geometric Sink 1 1/3 Bowl

MIZU Geometric Sink 1 3/4 Bowl

MIZU Round Sink 430mm