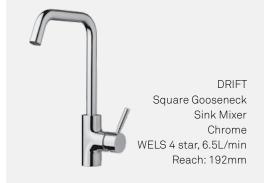

MIZU Round Sink 500mm

DRIFT Gooseneck Sink Mixer Maximum bench thickness: 38mm

DRIFT Pullout Gooseneck Sink Mixer Maximum bench thickness: 38mm

DRIFT Square Gooseneck Sink Mixer

BLOC Sink Mixer Maximum bench thickness: 51mm