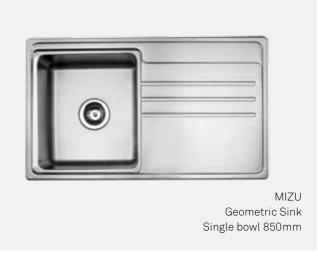

Elegant pin lever design will suit a wide variety of kitchen styles.

Alternate Colour Option Key

Matte Black

MIZU Geometric Sink Single Bowl

MIZU Geometric Sink 1 1/3 Bowl

MIZU Geometric Sink 1 3/4 Bowl

MIZU Round Sink 430mm