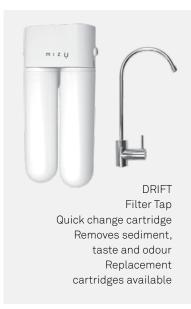

## MIZU DRIFT WATER FILTER **TAP**

Featuring the very latest water filtration technology to remove sediment and odour, delivering perfectly clean, fresh drinking water that always tastes great.

Innovative quick change cartridge design allows for a safe and hygienic removal and replacement of old cartridge.