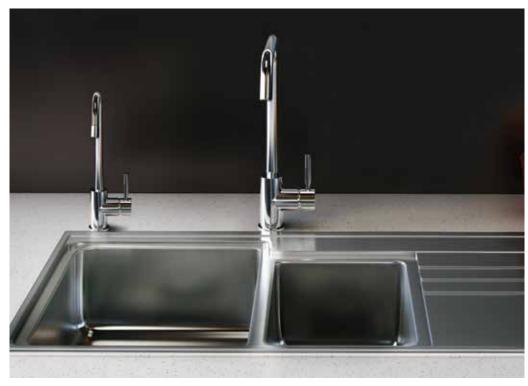

Elegant pin lever design will suit a wide variety of kitchen styles.

Alternate Colour Option Key

Matte Black

MIZU Geometric Sink Single Bowl

MIZU Geometric Sink 1 1/3 Bowl

MIZU Geometric Sink 1 3/4 Bowl

MIZU Round Sink 430mm