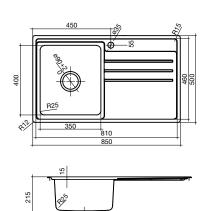

THE MIZU SINK COLLECTION HAS BEEN DESIGNED TO INTEGRATE BEAUTIFULLY INTO ANY KITCHEN SPACE. THEY ALLOW YOU TO CREATE A SEAMLESS LOOK WITH A TRUE DESIGNER EDGE. ELEVATE YOUR KITCHEN ABOVE THE ORDINARY WITH MIZU.

## MIZU DRIFT WATER FILTER **TAP**

Featuring the very latest water filtration technology to remove sediment and odour, delivering perfectly clean, fresh drinking water that always tastes great.

Innovative quick change cartridge design allows for a safe and hygienic removal and replacement of old cartridge.

Elegant pin lever design will suit a wide variety of kitchen styles.







Alternate Colour Option Key

Matte Black



















































MIZU Geometric Sink Single Bowl

MIZU Geometric Sink 1 1/3 Bowl

MIZU Geometric Sink 1 3/4 Bowl





MIZU Round Sink 430mm

MIZU Round Sink 500mm







DRIFT Gooseneck Sink Mixer Maximum bench thickness: 38mm

DRIFT Pullout Gooseneck Sink Mixer Maximum bench thickness: 38mm

DRIFT Square Gooseneck Sink Mixer







BLOC Sink Mixer Maximum bench thickness: 51mm

DRIFT Sink Mixer Maximum bench thickness: 38mm

SOOTHE Pull Down Sink Mixer









DRIFT Filter Tap

Maximum bench thickness: 38m

Square Sink Mixe



Due to limitations in the printing process the colours in this brochure are a guide only. The manufacturer/distributor reserves the right to vary specifications or delete models from their range without prior notification. The manufacturer/distributor takes no responsibility