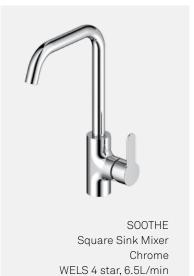

DRIFT Sink Mixer Maximum bench thickness: 38mm

SOOTHE Pull Down Sink Mixer

DRIFT Filter Tap

Maximum bench thickness: 38m

Square Sink Mixe

Due to limitations in the printing process the colours in this brochure are a guide only. The manufacturer/distributor reserves the right to vary specifications or delete models from their range without prior notification. The manufacturer/distributor takes no responsibility for printing errors. Mizu sinks enjoy a 10 year product replacement warranty and a one year parts and labour warranty, Mizu mixers enjoy a 7 year product replacement warranty and a one year parts and labour warranty. Pomestic use only. See www.recec.com.au/warranties for more information.