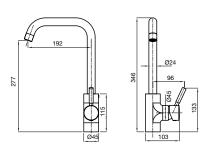

MIZU Round Sink 500mm

DRIFT Gooseneck Sink Mixer Maximum bench thickness: 38mm

DRIFT Pullout Gooseneck Sink Mixer Maximum bench thickness: 38mm

DRIFT Square Gooseneck Sink Mixer

BLOC Sink Mixer Maximum bench thickness: 51mm