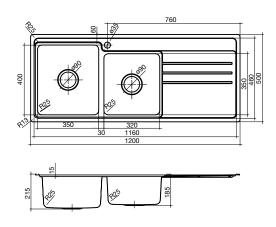

Elegant pin lever design will suit a wide variety of kitchen styles.

Alternate Colour Option Key

Matte Black

MIZU Geometric Sink Single Bowl

MIZU Geometric Sink 1 1/3 Bowl

MIZU Geometric Sink 1 3/4 Bowl

MIZU Round Sink 430mm