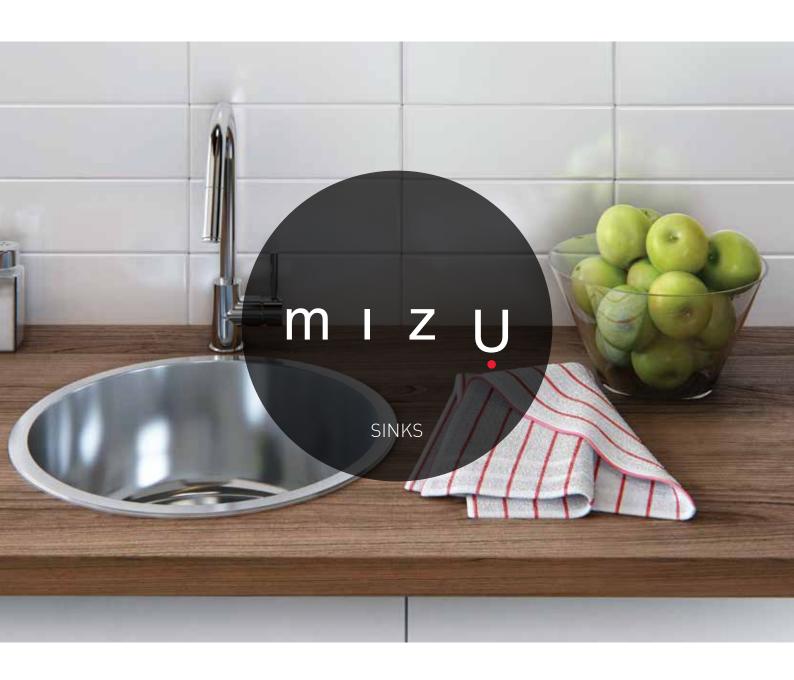

THE MIZU SINK COLLECTION HAS BEEN DESIGNED TO INTEGRATE BEAUTIFULLY INTO ANY KITCHEN SPACE. THEY ALLOW YOU TO CREATE A SEAMLESS LOOK WITH A TRUE DESIGNER EDGE. ELEVATE YOUR KITCHEN ABOVE THE ORDINARY WITH MIZU.

Elegant pin lever design will suit a wide variety of kitchen styles.

Alternate Colour Option Key

Matte Black

MIZU Geometric Sink Single Bowl

MIZU Geometric Sink 1 1/3 Bowl

MIZU Geometric Sink 1 3/4 Bowl

MIZU Round Sink 430mm