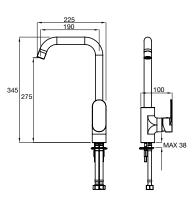

MIZU Round Sink 500mm

DRIFT Gooseneck Sink Mixer Maximum bench thickness: 38mm

DRIFT Pullout Gooseneck Sink Mixer Maximum bench thickness: 38mm

DRIFT Square Gooseneck Sink Mixer

BLOC Sink Mixer Maximum bench thickness: 51mm