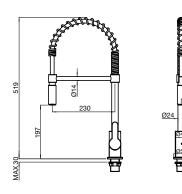

MIZU Round Sink 500mm

DRIFT Gooseneck Sink Mixer Maximum bench thickness: 38mm

DRIFT Pullout Gooseneck Sink Mixer Maximum bench thickness: 38mm

DRIFT Square Gooseneck Sink Mixer

BLOC Sink Mixer Maximum bench thickness: 51mm