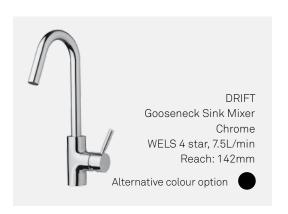

MIZU Round Sink 500mm

DRIFT Gooseneck Sink Mixer Maximum bench thickness: 38mm

DRIFT Pullout Gooseneck Sink Mixer Maximum bench thickness: 38mm

DRIFT Square Gooseneck Sink Mixer

BLOC Sink Mixer Maximum bench thickness: 51mm