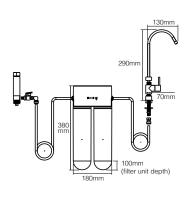

## MIZU DRIFT WATER FILTER **TAP**

Featuring the very latest water filtration technology to remove sediment and odour, delivering perfectly clean, fresh drinking water that always tastes great.

Innovative quick change cartridge design allows for a safe and hygienic removal and replacement of old cartridge.

DRIFT Sink Mixer Maximum bench thickness: 38mm

SOOTHE Pull Down Sink Mixer

DRIFT Filter Tap

Maximum bench thickness: 38m

Square Sink Mixe

Due to limitations in the printing process the colours in this brochure are a guide only. The manufacturer/distributor reserves the right to vary specifications or delete models from their range without prior notification. The manufacturer/distributor takes no responsibility for printing errors. Mizu sinks enjoy a 10 year product replacement warranty and a one year parts and labour warranty, Mizu mixers enjoy a 7 year product replacement warranty and a one year parts and labour warranty. Pomestic use only. See www.recec.com.au/warranties for more information.