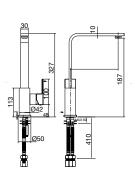

DRIFT Sink Mixer Maximum bench thickness: 38mm

SOOTHE Pull Down Sink Mixer

DRIFT Filter Tap

Maximum bench thickness: 38m

Square Sink Mixe

Due to limitations in the printing process the colours in this brochure are a guide only. The manufacturer/distributor reserves the right to vary specifications or delete models from their range without prior notification. The manufacturer/distributor takes no responsibility for printing errors. Mizu sinks enjoy a 10 year product replacement warranty and a one year parts and labour warranty, Mizu mixers enjoy a 7 year product replacement warranty and a one year parts and labour warranty. Pomestic use only. See www.recec.com.au/warranties for more information.