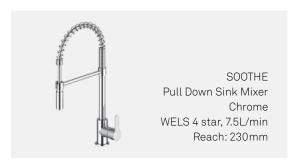

DRIFT Sink Mixer Maximum bench thickness: 38mm

SOOTHE Pull Down Sink Mixer

DRIFT Filter Tap

Maximum bench thickness: 38m

Square Sink Mixe

Due to limitations in the printing process the colours in this brochure are a guide only. The manufacturer/distributor reserves the right to vary specifications or delete models from their range without prior notification. The manufacturer/distributor takes no responsibility for printing errors. Mizu sinks enjoy a 10 year product replacement warranty and a one year parts and labour warranty, Mizu mixers enjoy a 7 year product replacement warranty and a one year parts and labour warranty. Pomestic use only. See www.recec.com.au/warranties for more information.