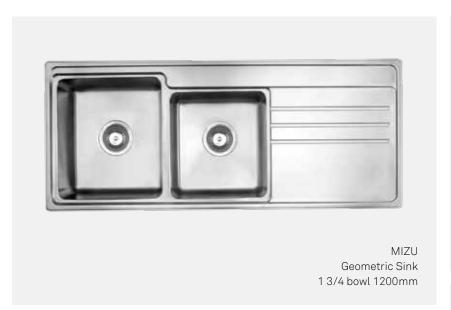

Elegant pin lever design will suit a wide variety of kitchen styles.

Alternate Colour Option Key

Matte Black

MIZU Geometric Sink Single Bowl

MIZU Geometric Sink 1 1/3 Bowl

MIZU Geometric Sink 1 3/4 Bowl

MIZU Round Sink 430mm