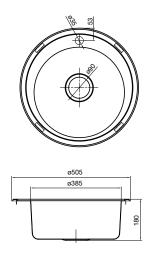

MIZU Round Sink 500mm

DRIFT Gooseneck Sink Mixer Maximum bench thickness: 38mm

DRIFT Pullout Gooseneck Sink Mixer Maximum bench thickness: 38mm

DRIFT Square Gooseneck Sink Mixer

BLOC Sink Mixer Maximum bench thickness: 51mm