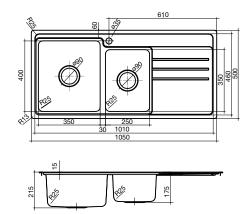

THE MIZU SINK COLLECTION HAS BEEN DESIGNED TO INTEGRATE BEAUTIFULLY INTO ANY KITCHEN SPACE. THEY ALLOW YOU TO CREATE A SEAMLESS LOOK WITH A TRUE DESIGNER EDGE. ELEVATE YOUR KITCHEN ABOVE THE ORDINARY WITH MIZU.

## MIZU DRIFT WATER FILTER **TAP**

Featuring the very latest water filtration technology to remove sediment and odour, delivering perfectly clean, fresh drinking water that always tastes great.

Innovative quick change cartridge design allows for a safe and hygienic removal and replacement of old cartridge.

Elegant pin lever design will suit a wide variety of kitchen styles.







Alternate Colour Option Key

Matte Black



















































MIZU Geometric Sink Single Bowl

MIZU Geometric Sink 1 1/3 Bowl

MIZU Geometric Sink 1 3/4 Bowl





MIZU Round Sink 430mm

MIZU Round Sink 500mm







DRIFT Gooseneck Sink Mixer Maximum bench thickness: 38mm

DRIFT Pullout Gooseneck Sink Mixer Maximum bench thickness: 38mm

DRIFT Square Gooseneck Sink Mixer







BLOC Sink Mixer Maximum bench thickness: 51mm

DRIFT Sink Mixer Maximum bench thickness: 38mm

SOOTHE Pull Down Sink Mixer









DRIFT Filter Tap

Maximum bench thickness: 38m

Square Sink Mixe



Due to limitations in the printing process the colours in this brochure are a guide only. The manufacturer/distributor reserves the right to vary specifications or delete models from their range without prior notification. The manufacturer/distributor takes no responsibility fo