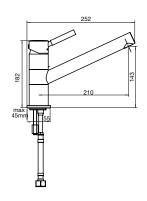

DRIFT Sink Mixer Maximum bench thickness: 38mm

SOOTHE Pull Down Sink Mixer

DRIFT Filter Tap

Maximum bench thickness: 38m

Square Sink Mixe

Due to limitations in the printing process the colours in this brochure are a guide only. The manufacturer/distributor reserves the right to vary specifications or delete models from their range without prior notification. The manufacturer/distributor takes no responsibility for printing errors. Mizu sinks enjoy a 10 year product replacement warranty and a one year parts and labour warranty, Mizu mixers enjoy a 7 year product replacement warranty and a one year parts and labour warranty. Pomestic use only. See www.recec.com.au/warranties for more information.