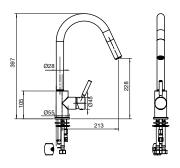

MIZU Round Sink 500mm

DRIFT Gooseneck Sink Mixer Maximum bench thickness: 38mm

DRIFT Pullout Gooseneck Sink Mixer Maximum bench thickness: 38mm

DRIFT Square Gooseneck Sink Mixer

BLOC Sink Mixer Maximum bench thickness: 51mm