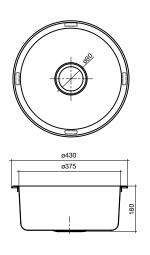

Elegant pin lever design will suit a wide variety of kitchen styles.

Alternate Colour Option Key

Matte Black

MIZU Geometric Sink Single Bowl

MIZU Geometric Sink 1 1/3 Bowl

MIZU Geometric Sink 1 3/4 Bowl

MIZU Round Sink 430mm