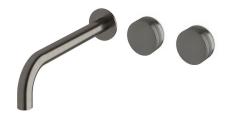

## Milli Pure Wall Basin Hostess System 250mm Right Hand with Cirque Textured Handles PVD Brushed Gunmetal (3 Star) 9511740

| SPECIFICATIONS                                              |                               |
|-------------------------------------------------------------|-------------------------------|
| Recommended Use                                             | Domestic;Hotel;Commercial     |
| Colour Finish                                               | Brushed Gunmetal              |
| Primary Material                                            | DR Brass                      |
| Recommended Pressure Range                                  | 150 - 500 kPa as per AS3500   |
| Max Continuous Working Temperature (deg C)                  | 65                            |
| Min Continuous Working Temperature (deg C)                  | 5                             |
| Hot Water Unit Suitability                                  | Storage Tank; Continuous Flow |
| WARRANTY                                                    |                               |
| Warranty - Domestic Use (Years)                             | 15                            |
| Spare Parts & Labour (Years)                                | 1                             |
| Please refer to Warranty Page for full Terms and Conditions |                               |