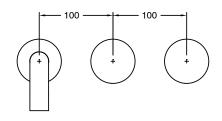

ass                      |
| Recommended Pressure Range                                  | 150 - 500 kPa as per AS3500   |
| Max Continuous Working Temperature (deg C)                  | 65                            |
| Min Continuous Working Temperature (deg C)                  | 5                             |
| Hot Water Unit Suitability                                  | Storage Tank; Continuous Flow |
| WARRANTY                                                    |                               |
| Warranty - Domestic Use (Years)                             | 15                            |
| Spare Parts & Labour (Years)                                | 1                             |
| Please refer to Warranty Page for full Terms and Conditions |                               |









Dimensions are nominal measurements only.

## **CLEANING RECOMMENDATIONS:**

We recommend the use of soapy water or approved cleaners. This product should not be cleaned with abrasive materials. Damage caused by any improper treatment is not covered by the product warranty. Refer to Warranty Conditions