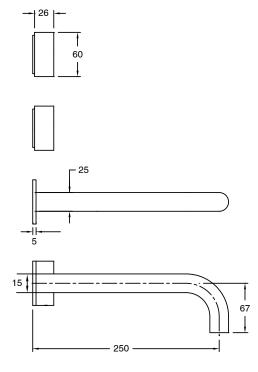

Brass                      |
| Recommended Pressure Range                                  | 150 - 500 kPa as per AS3500   |
| Max Continuous Working Temperature (deg C)                  | 65                            |
| Min Continuous Working Temperature (deg C)                  | 5                             |
| Hot Water Unit Suitability                                  | Storage Tank; Continuous Flow |
| WARRANTY                                                    |                               |
| Warranty - Domestic Use (Years)                             | 15                            |
| Spare Parts & Labour (Years)                                | 1                             |
| Please refer to Warranty Page for full Terms and Conditions |                               |









Dimensions are nominal measurements only.

## **CLEANING RECOMMENDATIONS:**

We recommend the use of soapy water or approved cleaners. This product should not be cleaned with abrasive materials. Damage caused by any improper treatment is not covered by the product warranty. Refer to Warranty Conditions