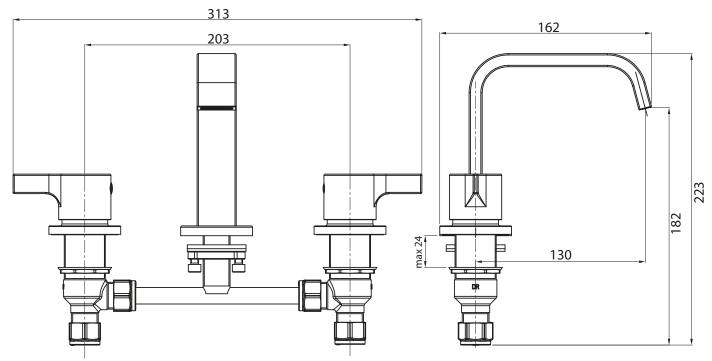

### mız U STREAM BASIN SET CHROME

**INSTALLATION INSTRUCTIONS** 

### Note

Ensure water lines are flushed free of impurities.

#### Installation Prodcedure

- 1. Attach stop bodies to tee-piece. Fully tighten connections, but do not overtighten
- 2. Insert stop bodies through basin holes ensuring that housing thread extends above basin level
- 3. Adjust and fix stop bodies into position using locking nuts
- 4. Separate cartridge locknut and fibre washer from cartridge
- 5. Grip the cartridge on the hexagonal flats and install cartridge fully into stop body until it comes to a firm stop. Do not tighten cartridge into position by rotating spindle
- 6. Turn spindle to off position and turn on water at mains. Check that cartridge has fully seated. If dripping occurs then gentle tighten cartridge further until dripping stops
- 7. Firmly tighten cartridge fibre washer and cartridge locknut into position
- 8. Place o-ring into base of cartridge bonnet and secure down onto cartridge by tightening bonnet by hand
- 9. Turn cartridge to fully OFF position
- 10. Assemble handle onto cartridge and secure in place by fixing with grub screw
- 11. Place locknut, steel and rubber washer onto outlet spigot of tee piece
- 12. Ensure rubber washer is inserted in underside of spout base flange
- 13. Push outlet through basin top and over o-rings of teepiece
- 14. From underneath, fix outlet into position by tightening locknut onto outlet thread