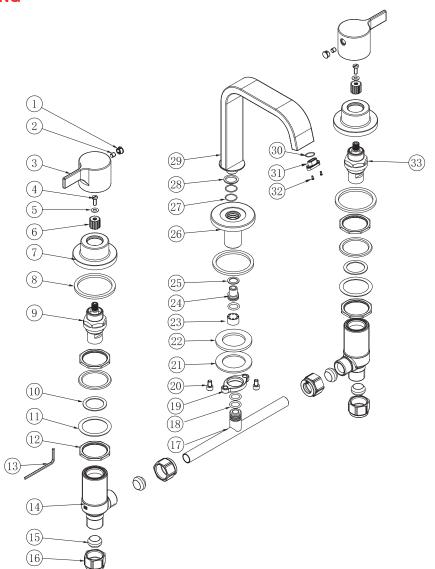

# MIZU STREAM BASIN SET CHROME

| No. | Description      |
|-----|------------------|
| 1   | Decorative Cover |
| 2   | Grub Screw       |
| 3   | Handle           |
| 4   | Screw            |
| 5   | Washer           |
| 6   | Spline           |
| 7   | Flange           |
| 8   | Washer           |
| 9   | Cartridge (HOT)  |
| 10  | Washer           |
| 11  | Washer           |

| No. | Description |
|-----|-------------|
| 12  | Lock Nut    |
| 13  | Allen Key   |
| 14  | Stop Body   |
| 15  | Olive       |
| 16  | Nut         |
| 17  | Copper Tee  |
| 18  | O-Ring      |
| 19  | Nut         |
| 20  | Screw       |
| 21  | Washer      |
| 22  | Washer      |

| No. | Description      |
|-----|------------------|
| 23  | Flow Controller  |
| 24  | Connector        |
| 25  | O-Ring           |
| 26  | Dress Ring       |
| 27  | O-Ring           |
| 28  | U Ring           |
| 29  | Spout            |
| 30  |                  |
| 31  | Aerator Complete |
| 32  |                  |
| 33  | Cartridge (COLD) |