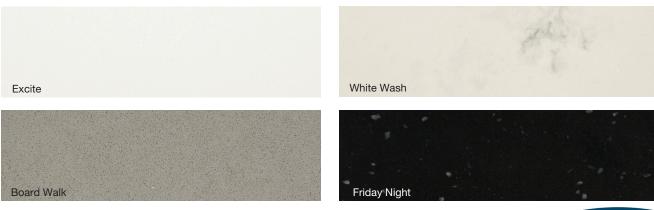

#### FRIDAY™ HYBRID QUARTZ 20MM

Made from 93% quartz and 7% polymer resin.

High performance, durable, stain resistant, and scratch resistant.

Exceptional strength and toughness, cool to touch, difficult to chip, crack or dull.