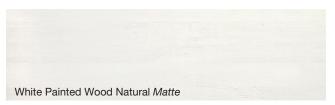

QUARTZ 20MM

Made from 93% quartz and 7% polymer resin.

High performance, durable, stain resistant, and scratch resistant.

Exceptional strength and toughness, cool to touch, difficult to chip, crack or dull.







### **CAESARSTONE® 20MM**

Created from up to 93% natural quartz aggregates, organic pigments and enhanced polymer resins.

Caesarstone® provides a surface with exceptional properties of heat, stain, scratch and chip resistance.

Caesarstone® is one of Australia's most recognised brands of quartz surfaces.



### **BAMBOO 25MM**

Incredibly durable.
Sustainable material.

Will require maintenance from time to time.







#### **TEXTURED WOODGRAIN FINISHES**





### **TEXTURED WOODGRAIN FINISHES**







### **SILK AND NATURAL FINISHES**

Polar White Silk *Gloss or Matte* 















### **POLYURETHANE FINISH**

White Polyurethane
Matte Or Gloss Finish Available

Milton Moon Grey Polyurethane

Matte Finish Available