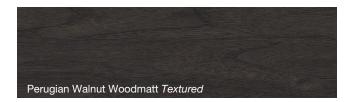

orous, hygienic, easy to clean, maintain and repair.



#### FRIDAY™ HYBRID QUARTZ 20MM

Made from 93% quartz and 7% polymer resin.

High performance, durable, stain resistant, and scratch resistant.

Exceptional strength and toughness, cool to touch, difficult to chip, crack or dull.







### **CAESARSTONE® 20MM**

Created from up to 93% natural quartz aggregates, organic pigments and enhanced polymer resins.

Caesarstone® provides a surface with exceptional properties of heat, stain, scratch and chip resistance.

Caesarstone® is one of Australia's most recognised brands of quartz surfaces.



### **BAMBOO 25MM**

Incredibly durable.
Sustainable material.

Will require maintenance from time to time.







#### **TEXTURED WOODGRAIN FINISHES**





### **TEXTURED WOODGRAIN FINISHES**







### **SILK AND NATURAL FINISHES**

Polar White Silk *Gloss or Matte* 















### **POLYURETHANE FINISH**

White Polyurethane
Matte Or Gloss Finish Available

Milton Moon Grey Polyurethane

Matte Finish Available