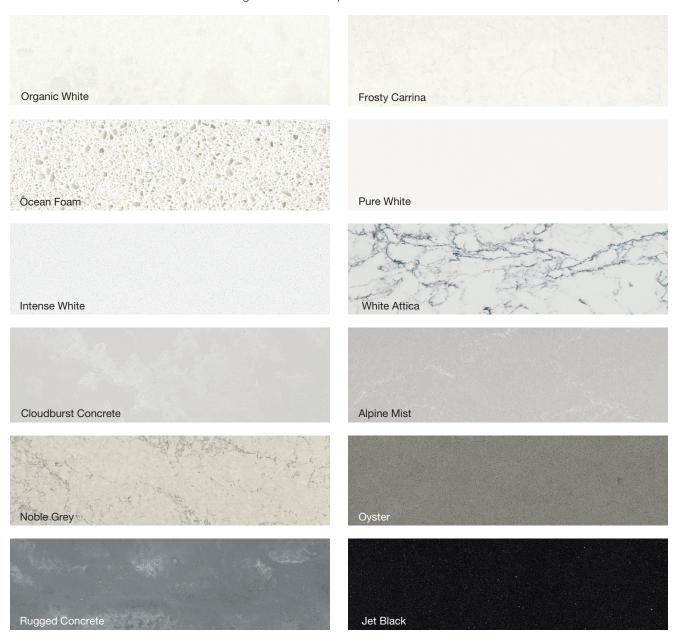

### **CAESARSTONE® 20MM**

Created from up to 93% natural quartz aggregates, organic pigments and enhanced polymer resins.

Caesarstone® provides a surface with exceptional properties of heat, stain, scratch and chip resistance.

Caesarstone® is one of Australia's most recognised brands of quartz surfaces.