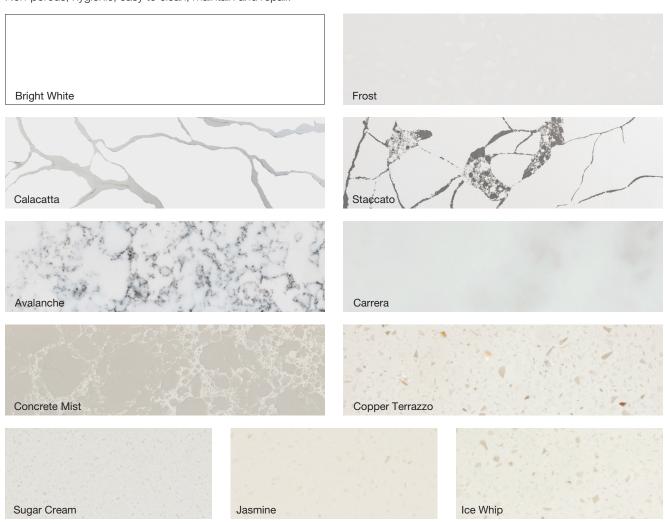

### **CHERRY PIE - PREMIUM SOLID SURFACE 20MM**

Manufactured using 100% acrylic solid surface material.

Developed to withstand heat, chemicals, moisture, and impact, and to resist stains better than natural stone surfaces.

Non-porous, hygienic, easy to clean, maintain and repair.