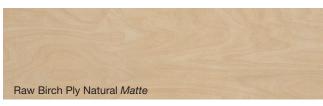

RTZ 20MM

Made from 93% quartz and 7% polymer resin.

High performance, durable, stain resistant, and scratch resistant.

Exceptional strength and toughness, cool to touch, difficult to chip, crack or dull.







### **CAESARSTONE® 20MM**

Created from up to 93% natural quartz aggregates, organic pigments and enhanced polymer resins.

Caesarstone® provides a surface with exceptional properties of heat, stain, scratch and chip resistance.

Caesarstone® is one of Australia's most recognised brands of quartz surfaces.



### **BAMBOO 25MM**

Incredibly durable.
Sustainable material.

Will require maintenance from time to time.







#### **TEXTURED WOODGRAIN FINISHES**





### **TEXTURED WOODGRAIN FINISHES**







### **SILK AND NATURAL FINISHES**

Polar White Silk *Gloss or Matte* 















### **POLYURETHANE FINISH**

White Polyurethane
Matte Or Gloss Finish Available

Milton Moon Grey Polyurethane

Matte Finish Available