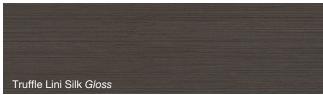

Made from 93% quartz and 7% polymer resin.

High performance, durable, stain resistant, and scratch resistant.

Exceptional strength and toughness, cool to touch, difficult to chip, crack or dull.







### **CAESARSTONE® 20MM**

Created from up to 93% natural quartz aggregates, organic pigments and enhanced polymer resins.

Caesarstone® provides a surface with exceptional properties of heat, stain, scratch and chip resistance.

Caesarstone® is one of Australia's most recognised brands of quartz surfaces.



### **BAMBOO 25MM**

Incredibly durable.
Sustainable material.

Will require maintenance from time to time.







#### **TEXTURED WOODGRAIN FINISHES**





### **TEXTURED WOODGRAIN FINISHES**







### **SILK AND NATURAL FINISHES**

Polar White Silk *Gloss or Matte* 















### **POLYURETHANE FINISH**

White Polyurethane
Matte Or Gloss Finish Available

Milton Moon Grey Polyurethane

Matte Finish Available