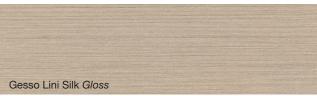

Z 20MM

Made from 93% quartz and 7% polymer resin.

High performance, durable, stain resistant, and scratch resistant.

Exceptional strength and toughness, cool to touch, difficult to chip, crack or dull.







### **CAESARSTONE® 20MM**

Created from up to 93% natural quartz aggregates, organic pigments and enhanced polymer resins.

Caesarstone® provides a surface with exceptional properties of heat, stain, scratch and chip resistance.

Caesarstone® is one of Australia's most recognised brands of quartz surfaces.



### **BAMBOO 25MM**

Incredibly durable.
Sustainable material.

Will require maintenance from time to time.







#### **TEXTURED WOODGRAIN FINISHES**





### **TEXTURED WOODGRAIN FINISHES**







### **SILK AND NATURAL FINISHES**

Polar White Silk *Gloss or Matte* 















### **POLYURETHANE FINISH**

White Polyurethane
Matte Or Gloss Finish Available

Milton Moon Grey Polyurethane

Matte Finish Available