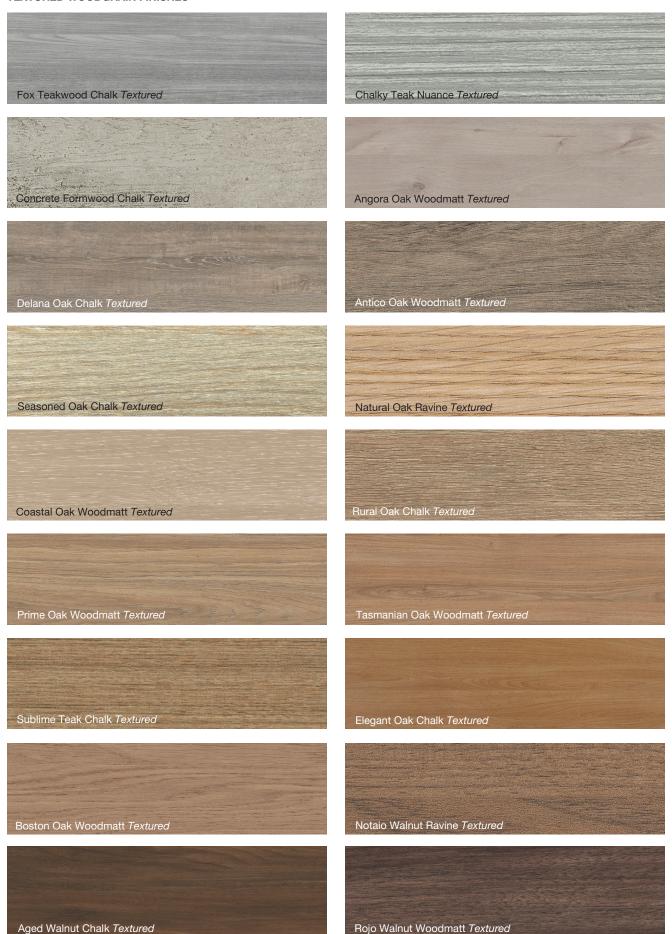

better than natural stone surfaces.

Non-porous, hygienic, easy to clean, maintain and repair.



#### FRIDAY™ HYBRID QUARTZ 20MM

Made from 93% quartz and 7% polymer resin.

High performance, durable, stain resistant, and scratch resistant.

Exceptional strength and toughness, cool to touch, difficult to chip, crack or dull.







### **CAESARSTONE® 20MM**

Created from up to 93% natural quartz aggregates, organic pigments and enhanced polymer resins.

Caesarstone® provides a surface with exceptional properties of heat, stain, scratch and chip resistance.

Caesarstone® is one of Australia's most recognised brands of quartz surfaces.



### **BAMBOO 25MM**

Incredibly durable.
Sustainable material.

Will require maintenance from time to time.







#### **TEXTURED WOODGRAIN FINISHES**





### **TEXTURED WOODGRAIN FINISHES**







### **SILK AND NATURAL FINISHES**

Polar White Silk *Gloss or Matte* 















### **POLYURETHANE FINISH**

White Polyurethane
Matte Or Gloss Finish Available

Milton Moon Grey Polyurethane

Matte Finish Available