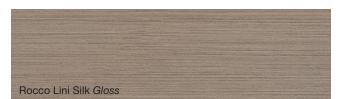

MM

Made from 93% quartz and 7% polymer resin.

High performance, durable, stain resistant, and scratch resistant.

Exceptional strength and toughness, cool to touch, difficult to chip, crack or dull.







### **CAESARSTONE® 20MM**

Created from up to 93% natural quartz aggregates, organic pigments and enhanced polymer resins.

Caesarstone® provides a surface with exceptional properties of heat, stain, scratch and chip resistance.

Caesarstone® is one of Australia's most recognised brands of quartz surfaces.



### **BAMBOO 25MM**

Incredibly durable.
Sustainable material.

Will require maintenance from time to time.







#### **TEXTURED WOODGRAIN FINISHES**





### **TEXTURED WOODGRAIN FINISHES**







### **SILK AND NATURAL FINISHES**

Polar White Silk *Gloss or Matte* 















### **POLYURETHANE FINISH**

White Polyurethane
Matte Or Gloss Finish Available

Milton Moon Grey Polyurethane

Matte Finish Available