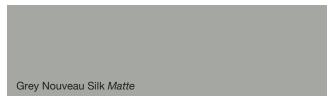

20MM

Made from 93% quartz and 7% polymer resin.

High performance, durable, stain resistant, and scratch resistant.

Exceptional strength and toughness, cool to touch, difficult to chip, crack or dull.







### **CAESARSTONE® 20MM**

Created from up to 93% natural quartz aggregates, organic pigments and enhanced polymer resins.

Caesarstone® provides a surface with exceptional properties of heat, stain, scratch and chip resistance.

Caesarstone® is one of Australia's most recognised brands of quartz surfaces.



### **BAMBOO 25MM**

Incredibly durable.
Sustainable material.

Will require maintenance from time to time.







#### **TEXTURED WOODGRAIN FINISHES**





### **TEXTURED WOODGRAIN FINISHES**







### **SILK AND NATURAL FINISHES**

Polar White Silk *Gloss or Matte* 















### **POLYURETHANE FINISH**

White Polyurethane
Matte Or Gloss Finish Available

Milton Moon Grey Polyurethane

Matte Finish Available