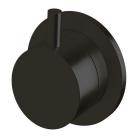

## Sussex Scala Diverter Only LUX PVD Matte Opium Black 2267128

| SPECIFICATIONS                                              |                              |
|-------------------------------------------------------------|------------------------------|
| Recommended Use                                             | Domestic;Hotel;Commercial    |
| Colour Finish                                               | Matte Opium Black            |
| Primary Material                                            | Brass                        |
| Recommended Pressure Range                                  | 150 - 500 kPa as per AS3500  |
| Max Continuous Working Temperature (deg C)                  | 65                           |
| Min Continuous Working Temperature (deg C)                  | 5                            |
| Hot Water Unit Suitability                                  | Storage Tank;Continuous Flow |
| WARRANTY                                                    |                              |
| Warranty - Domestic Use (Years)                             | 15                           |
| Spare Parts & Labour (Years)                                | 15                           |
| Please refer to Warranty Page for full Terms and Conditions |                              |