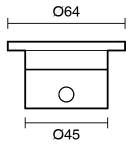

| Brass                        |
| Recommended Pressure Range                                  | 150 - 500 kPa as per AS3500  |
| Max Continuous Working Temperature (deg C)                  | 65                           |
| Min Continuous Working Temperature (deg C)                  | 5                            |
| Hot Water Unit Suitability                                  | Storage Tank;Continuous Flow |
| WARRANTY                                                    |                              |
| Warranty - Domestic Use (Years)                             | 15                           |
| Spare Parts & Labour (Years)                                | 15                           |
| Please refer to Warranty Page for full Terms and Conditions |                              |









Dimensions are nominal measurements only.

## **CLEANING RECOMMENDATIONS:**

We recommend the use of soapy water or approved cleaners. This product should not be cleaned with abrasive materials. Damage caused by any improper treatment is not covered by the product warranty. Refer to Warranty Conditions

Disclaimer: Products in this specification manual must by regulation be installed by licensed and registered trade people. The manufacturer/distributor reserves the right to vary specifications or delete models from their range without prior notification. Dimensions are nominal measurements only. Dimensions and set-outs listed are correct at time of publication however the manufacturer/distributor takes no responsibility for printing errors.

Published 25/03/2025

To see the complete