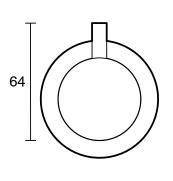

| Brass                        |
| Recommended Pressure Range                                  | 150 - 500 kPa as per AS3500  |
| Max Continuous Working Temperature (deg C)                  | 65                           |
| Min Continuous Working Temperature (deg C)                  | 5                            |
| Hot Water Unit Suitability                                  | Storage Tank;Continuous Flow |
| WARRANTY                                                    |                              |
| Warranty - Domestic Use (Years)                             | 15                           |
| Spare Parts & Labour (Years)                                | 15                           |
| Please refer to Warranty Page for full Terms and Conditions |                              |









Dimensions are nominal measurements only.

## **CLEANING RECOMMENDATIONS:**

We recommend the use of soapy water or approved cleaners. This product should not be cleaned with abrasive materials. Damage caused by any improper treatment is not covered by the product warranty. Refer to Warranty Conditions

Disclaimer: Products in this specification manual must by regulation be installed by licensed and registered trade people. The manufacturer/distributor reserves the right to vary specifications or delete models from their range without prior notification. Dimensions are nominal measurements only. Dimensions and set-outs listed are correct at time of publication however the manufacturer/distributor takes no responsibility for printing errors.

Published 25/03/2025

To see the complete Su