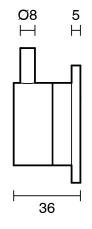

| Brass                        |
| Recommended Pressure Range                                  | 150 - 500 kPa as per AS3500  |
| Max Continuous Working Temperature (deg C)                  | 65                           |
| Min Continuous Working Temperature (deg C)                  | 5                            |
| Hot Water Unit Suitability                                  | Storage Tank;Continuous Flow |
| WARRANTY                                                    |                              |
| Warranty - Domestic Use (Years)                             | 15                           |
| Spare Parts & Labour (Years)                                | 15                           |
| Please refer to Warranty Page for full Terms and Conditions |                              |









Dimensions are nominal measurements only.

## **CLEANING RECOMMENDATIONS:**

We recommend the use of soapy water or approved cleaners. This product should not be cleaned with abrasive materials. Damage caused by any improper treatment is not covered by the product warranty. Refer to Warranty Conditions

Disclaimer: Products in this specification manual must by regulation be installed by licensed and registered trade people. The manufacturer/distributor reserves the right to vary specifications or delete models from their range without prior notification. Dimensions are nominal measurements only. Dimensions and set-outs listed are correct at time of publication however the manufacturer/distributor takes no responsibility for printing errors.

Published 25/03/2025

To see the complete Suss