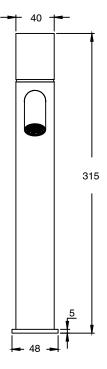

ass                      |
| Recommended Pressure Range                                  | 150 - 500 kPa as per AS3500   |
| Max Continuous Working Temperature (deg C)                  | 65                            |
| Min Continuous Working Temperature (deg C)                  | 5                             |
| Hot Water Unit Suitability                                  | Storage Tank; Continuous Flow |
| WARRANTY                                                    |                               |
| Warranty - Domestic Use (Years)                             | 15                            |
| Spare Parts & Labour (Years)                                | 1                             |
| Please refer to Warranty Page for full Terms and Conditions |                               |











Dimensions are nominal measurements only.

## **CLEANING RECOMMENDATIONS:**

We recommend the use of soapy water or approved cleaners. This product should not be cleaned with abrasive materials. Damage caused by any improper treatment is not covered by the product warranty. Refer to Warranty Conditions