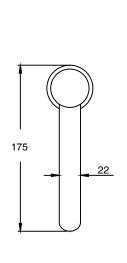

Brass                      |
| Recommended Pressure Range                                  | 150 - 500 kPa as per AS3500   |
| Max Continuous Working Temperature (deg C)                  | 65                            |
| Min Continuous Working Temperature (deg C)                  | 5                             |
| Hot Water Unit Suitability                                  | Storage Tank; Continuous Flow |
| WARRANTY                                                    |                               |
| Warranty - Domestic Use (Years)                             | 15                            |
| Spare Parts & Labour (Years)                                | 1                             |
| Please refer to Warranty Page for full Terms and Conditions |                               |











Dimensions are nominal measurements only.

## **CLEANING RECOMMENDATIONS:**

We recommend the use of soapy water or approved cleaners. This product should not be cleaned with abrasive materials. Damage caused by any improper treatment is not covered by the product warranty. Refer to Warranty Conditions