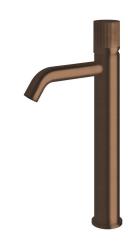

## Milli Pure Extended Basin Mixer Tap Curved Spout with Linear Textured Handle PVD Brushed Bronze (5 Star) 9511075

| SPECIFICATIONS                                              |                               |
|-------------------------------------------------------------|-------------------------------|
| Recommended Use                                             | Domestic;Hotel;Commercial     |
| Colour Finish                                               | Brushed Bronze                |
| Primary Material                                            | DR Brass                      |
| Recommended Pressure Range                                  | 150 - 500 kPa as per AS3500   |
| Max Continuous Working Temperature (deg C)                  | 65                            |
| Min Continuous Working Temperature (deg C)                  | 5                             |
| Hot Water Unit Suitability                                  | Storage Tank; Continuous Flow |
| WARRANTY                                                    |                               |
| Warranty - Domestic Use (Years)                             | 15                            |
| Spare Parts & Labour (Years)                                | 1                             |
| Please refer to Warranty Page for full Terms and Conditions |                               |