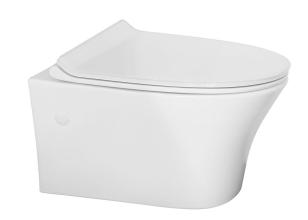

## **American Standard Signature Wall Hung Toilet Pan (4\*)**

| SPECIFICATIONS              |                                                                                    |
|-----------------------------|------------------------------------------------------------------------------------|
| Recommended Use             | Domestic, Hotel & Commercial                                                       |
| Material                    | Pan: Vitreous China<br>Seat: Crystasleek                                           |
| Colour                      | White                                                                              |
| Weight                      | Pan: 28kg<br>Seat: 2kg                                                             |
| Inlet Valve Pressure Rating | 500kPa                                                                             |
| Outlet Type                 | P trap only                                                                        |
| Pan Fixing                  | Fixed to wall using solid cavity wall bracket (supplied).                          |
| Rim Configuration           | Hygiene Rim                                                                        |
| Technologies                | <ul><li>Double Vortex Flushing</li><li>Aqua Ceramic</li><li>ComfortClean</li></ul> |
| P Trap Setout               | 220mm max                                                                          |
| Toilet Seat                 | Soft Close Quick Release Seat                                                      |
| WARRANTY                    |                                                                                    |
| Warranty - Domestic Use     | 10 Years                                                                           |
| Spare Parts & Labour        | 12 Months                                                                          |