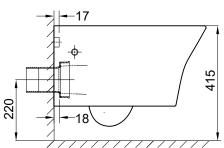

## **American Standard Signature Wall Hung Toilet Pan (4\*)**

| SPECIFICATIONS              |                                                                                    |
|-----------------------------|------------------------------------------------------------------------------------|
| Recommended Use             | Domestic, Hotel & Commercial                                                       |
| Material                    | Pan: Vitreous China<br>Seat: Crystasleek                                           |
| Colour                      | White                                                                              |
| Weight                      | Pan: 28kg<br>Seat: 2kg                                                             |
| Inlet Valve Pressure Rating | 500kPa                                                                             |
| Outlet Type                 | P trap only                                                                        |
| Pan Fixing                  | Fixed to wall using solid cavity wall bracket (supplied).                          |
| Rim Configuration           | Hygiene Rim                                                                        |
| Technologies                | <ul><li>Double Vortex Flushing</li><li>Aqua Ceramic</li><li>ComfortClean</li></ul> |
| P Trap Setout               | 220mm max                                                                          |
| Toilet Seat                 | Soft Close Quick Release Seat                                                      |
| WARRANTY                    |                                                                                    |
| Warranty - Domestic Use     | 10 Years                                                                           |
| Spare Parts & Labour        | 12 Months                                                                          |