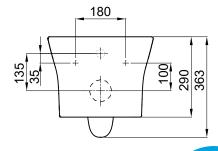

## **American Standard Signature Wall Hung Toilet Pan (4\*)**

| SPECIFICATIONS              |                                                                                    |
|-----------------------------|------------------------------------------------------------------------------------|
| Recommended Use             | Domestic, Hotel & Commercial                                                       |
| Material                    | Pan: Vitreous China<br>Seat: Crystasleek                                           |
| Colour                      | White                                                                              |
| Weight                      | Pan: 28kg<br>Seat: 2kg                                                             |
| Inlet Valve Pressure Rating | 500kPa                                                                             |
| Outlet Type                 | P trap only                                                                        |
| Pan Fixing                  | Fixed to wall using solid cavity wall bracket (supplied).                          |
| Rim Configuration           | Hygiene Rim                                                                        |
| Technologies                | <ul><li>Double Vortex Flushing</li><li>Aqua Ceramic</li><li>ComfortClean</li></ul> |
| P Trap Setout               | 220mm max                                                                          |
| Toilet Seat                 | Soft Close Quick Release Seat                                                      |
| WARRANTY                    |                                                                                    |
| Warranty - Domestic Use     | 10 Years                                                                           |
| Spare Parts & Labour        | 12 Months                                                                          |