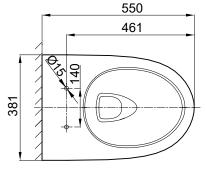

## **American Standard Signature Wall Hung Toilet Pan (4\*)**

| SPECIFICATIONS              |                                                                                    |
|-----------------------------|------------------------------------------------------------------------------------|
| Recommended Use             | Domestic, Hotel & Commercial                                                       |
| Material                    | Pan: Vitreous China<br>Seat: Crystasleek                                           |
| Colour                      | White                                                                              |
| Weight                      | Pan: 28kg<br>Seat: 2kg                                                             |
| Inlet Valve Pressure Rating | 500kPa                                                                             |
| Outlet Type                 | P trap only                                                                        |
| Pan Fixing                  | Fixed to wall using solid cavity wall bracket (supplied).                          |
| Rim Configuration           | Hygiene Rim                                                                        |
| Technologies                | <ul><li>Double Vortex Flushing</li><li>Aqua Ceramic</li><li>ComfortClean</li></ul> |
| P Trap Setout               | 220mm max                                                                          |
| Toilet Seat                 | Soft Close Quick Release Seat                                                      |
| WARRANTY                    |                                                                                    |
| Warranty - Domestic Use     | 10 Years                                                                           |
| Spare Parts & Labour        | 12 Months                                                                          |