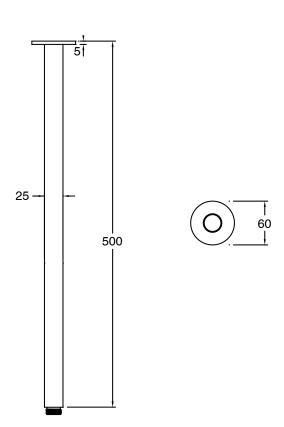

R Brass                      |
| Recommended Pressure Range                                  | 150 - 500 kPa as per AS3500   |
| Max Continuous Working Temperature (deg C)                  | 65                            |
| Min Continuous Working Temperature (deg C)                  | 5                             |
| Hot Water Unit Suitability                                  | Storage Tank; Continuous Flow |
| WARRANTY                                                    |                               |
| Warranty - Domestic Use (Years)                             | 15                            |
| Spare Parts & Labour (Years)                                | 1                             |
| Please refer to Warranty Page for full Terms and Conditions |                               |



Dimensions are nominal measurements only.

## **CLEANING RECOMMENDATIONS:**

We recommend the use of soapy water or approved cleaners. This product should not be cleaned with abrasive materials. Damage caused by any improper treatment is not covered by the product warranty. Refer to Warranty Conditions