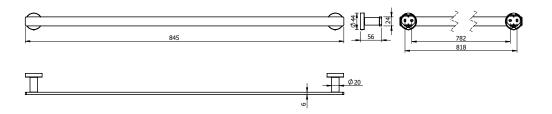

## Milli Marle Edit Single Towel Rail 800mm Matte Black 9511283

| SPECIFICATIONS                                              |                              |
|-------------------------------------------------------------|------------------------------|
| Recommended Use                                             | Domestic, Hotel & Commercial |
| Colour                                                      | Matte Black                  |
| Material                                                    | Aluminium                    |
| WARRANTY                                                    |                              |
| Replacement Only - Domestic Use                             | 15 Years                     |
| Please refer to Warranty Page for full Terms and Conditions |                              |

Dimensions are nominal measurements only.