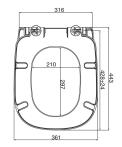

## Posh Domaine Rimless Close Coupled Back to Wall Toilet Suite Bottom Inlet with Soft Close Quick Release Seat (4 Star)

| SPECIFICATIONS                                                     |                                                                          |
|--------------------------------------------------------------------|--------------------------------------------------------------------------|
| Recommended Use                                                    | Domestic, Hotel & Commercial                                             |
| Material                                                           | Vitreous China                                                           |
| Colour                                                             | White                                                                    |
| Weight of Pan                                                      | 32 kg                                                                    |
| Weight of Cistern                                                  | 12 kg                                                                    |
| Outlet Type                                                        | Universal S & P<br>Converts to S Trap using plastic<br>S-Bend (supplied) |
| Water Inlet Position                                               | Bottom Inlet (Reversible right or left)                                  |
| Inlet Valve Pressure Rating                                        | 500kPa                                                                   |
| Pan Fixing                                                         | Fixed to floor using fixing bolts (supplied) and bedded with sealant     |
|                                                                    | bedded with scalarit                                                     |
| Cistern Fixing                                                     | Bolted to Pan                                                            |
| Cistern Fixing Toilet Seat                                         |                                                                          |
|                                                                    | Bolted to Pan                                                            |
| Toilet Seat                                                        | Bolted to Pan Soft Close Quick Release                                   |
| Toilet Seat Rim Configuration                                      | Bolted to Pan Soft Close Quick Release Rimless                           |
| Toilet Seat Rim Configuration S Trap Setout                        | Bolted to Pan  Soft Close Quick Release  Rimless  100 - 200 mm           |
| Toilet Seat Rim Configuration S Trap Setout P Trap Setout          | Bolted to Pan  Soft Close Quick Release  Rimless  100 - 200 mm           |
| Toilet Seat Rim Configuration S Trap Setout P Trap Setout WARRANTY | Bolted to Pan  Soft Close Quick Release  Rimless 100 - 200 mm 180 mm     |

## Dimensions are nominal measurements only.

Disclaimer: Products in this specification manual must by regulation be installed by licensed and registered trade people. The manufacturer/distributor reserves the right to vary specifications or delete models from their range without prior notification. Dimensions are nominal measurements only. Dimensions and set-outs listed are correct at time of publication however the manufacturer/distributor takes no responsibility for printing errors.