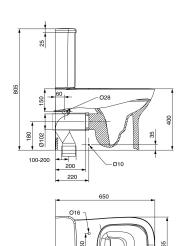

## Posh Domaine Rimless Close Coupled Back to Wall Toilet Suite Bottom Inlet with Soft Close Quick Release Seat (4 Star)

| SPECIFICATIONS                                                     |                                                                          |
|--------------------------------------------------------------------|--------------------------------------------------------------------------|
| Recommended Use                                                    | Domestic, Hotel & Commercial                                             |
| Material                                                           | Vitreous China                                                           |
| Colour                                                             | White                                                                    |
| Weight of Pan                                                      | 32 kg                                                                    |
| Weight of Cistern                                                  | 12 kg                                                                    |
| Outlet Type                                                        | Universal S & P<br>Converts to S Trap using plastic<br>S-Bend (supplied) |
| Water Inlet Position                                               | Bottom Inlet (Reversible right or left)                                  |
| Inlet Valve Pressure Rating                                        | 500kPa                                                                   |
| Pan Fixing                                                         | Fixed to floor using fixing bolts (supplied) and bedded with sealant     |
|                                                                    | bedded with scalarit                                                     |
| Cistern Fixing                                                     | Bolted to Pan                                                            |
| Cistern Fixing Toilet Seat                                         |                                                                          |
|                                                                    | Bolted to Pan                                                            |
| Toilet Seat                                                        | Bolted to Pan Soft Close Quick Release                                   |
| Toilet Seat Rim Configuration                                      | Bolted to Pan Soft Close Quick Release Rimless                           |
| Toilet Seat Rim Configuration S Trap Setout                        | Bolted to Pan  Soft Close Quick Release  Rimless  100 - 200 mm           |
| Toilet Seat Rim Configuration S Trap Setout P Trap Setout          | Bolted to Pan  Soft Close Quick Release  Rimless  100 - 200 mm           |
| Toilet Seat Rim Configuration S Trap Setout P Trap Setout WARRANTY | Bolted to Pan  Soft Close Quick Release  Rimless 100 - 200 mm 180 mm     |

## Dimensions are nominal measurements only.

Disclaimer: Products in this specification manual must by regulation be installed by licensed and registered trade people. The manufacturer/distributor reserves the right to vary specifications or delete models from their range without prior notification. Dimensions are nominal measurements only. Dimensions and set-outs listed are correct at time of publication however the manufacturer/distributor takes no responsibility for printing errors.