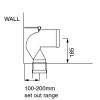

## Posh Domaine Rimless Close Coupled Back to Wall Toilet Suite Bottom Inlet with Soft Close Quick Release Seat (4 Star)

| SPECIFICATIONS                                                     |                                                                          |
|--------------------------------------------------------------------|--------------------------------------------------------------------------|
| Recommended Use                                                    | Domestic, Hotel & Commercial                                             |
| Material                                                           | Vitreous China                                                           |
| Colour                                                             | White                                                                    |
| Weight of Pan                                                      | 32 kg                                                                    |
| Weight of Cistern                                                  | 12 kg                                                                    |
| Outlet Type                                                        | Universal S & P<br>Converts to S Trap using plastic<br>S-Bend (supplied) |
| Water Inlet Position                                               | Bottom Inlet (Reversible right or left)                                  |
| Inlet Valve Pressure Rating                                        | 500kPa                                                                   |
| Pan Fixing                                                         | Fixed to floor using fixing bolts (supplied) and bedded with sealant     |
|                                                                    | bedded with scalarit                                                     |
| Cistern Fixing                                                     | Bolted to Pan                                                            |
| Cistern Fixing Toilet Seat                                         |                                                                          |
|                                                                    | Bolted to Pan                                                            |
| Toilet Seat                                                        | Bolted to Pan Soft Close Quick Release                                   |
| Toilet Seat Rim Configuration                                      | Bolted to Pan Soft Close Quick Release Rimless                           |
| Toilet Seat Rim Configuration S Trap Setout                        | Bolted to Pan  Soft Close Quick Release  Rimless  100 - 200 mm           |
| Toilet Seat Rim Configuration S Trap Setout P Trap Setout          | Bolted to Pan  Soft Close Quick Release  Rimless  100 - 200 mm           |
| Toilet Seat Rim Configuration S Trap Setout P Trap Setout WARRANTY | Bolted to Pan  Soft Close Quick Release  Rimless 100 - 200 mm 180 mm     |