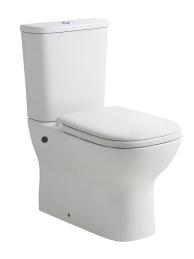

## Posh Domaine Rimless Close Coupled Back to Wall Toilet Suite Bottom Inlet with Soft Close Quick Release Seat (4 Star)

| SPECIFICATIONS                                                     |                                                                          |
|--------------------------------------------------------------------|--------------------------------------------------------------------------|
| Recommended Use                                                    | Domestic, Hotel & Commercial                                             |
| Material                                                           | Vitreous China                                                           |
| Colour                                                             | White                                                                    |
| Weight of Pan                                                      | 32 kg                                                                    |
| Weight of Cistern                                                  | 12 kg                                                                    |
| Outlet Type                                                        | Universal S & P<br>Converts to S Trap using plastic<br>S-Bend (supplied) |
| Water Inlet Position                                               | Bottom Inlet (Reversible right or left)                                  |
| Inlet Valve Pressure Rating                                        | 500kPa                                                                   |
| Pan Fixing                                                         | Fixed to floor using fixing bolts (supplied) and bedded with sealant     |
|                                                                    | bedded with scalarit                                                     |
| Cistern Fixing                                                     | Bolted to Pan                                                            |
| Cistern Fixing Toilet Seat                                         |                                                                          |
|                                                                    | Bolted to Pan                                                            |
| Toilet Seat                                                        | Bolted to Pan Soft Close Quick Release                                   |
| Toilet Seat Rim Configuration                                      | Bolted to Pan Soft Close Quick Release Rimless                           |
| Toilet Seat Rim Configuration S Trap Setout                        | Bolted to Pan  Soft Close Quick Release  Rimless  100 - 200 mm           |
| Toilet Seat Rim Configuration S Trap Setout P Trap Setout          | Bolted to Pan  Soft Close Quick Release  Rimless  100 - 200 mm           |
| Toilet Seat Rim Configuration S Trap Setout P Trap Setout WARRANTY | Bolted to Pan  Soft Close Quick Release  Rimless 100 - 200 mm 180 mm     |