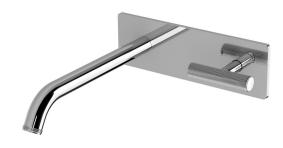

## Milli Etch Progressive Wall Basin / Bath Mixer Tap Set with Square Backplate Chrome 21804

| SPECIFICATIONS                                              |                              |
|-------------------------------------------------------------|------------------------------|
| Recommended Use                                             | Domestic;Commercial;Hotel    |
| Colour Finish                                               | Chrome                       |
| Primary Material                                            | Lead Free Brass              |
| Recommended Pressure Range                                  | 150 - 500 kPa as per AS3500  |
| Max Continuous Working Pressure (kPa)                       | 500                          |
| Max Continuous Working Temperature (deg C)                  | 75                           |
| Min Continuous Working Temperature (deg C)                  | 5                            |
| Hot Water Unit Suitability                                  | Storage Tank;Continuous Flow |
| WARRANTY                                                    |                              |
| Warranty - Domestic Use (Years)                             | 15                           |
| Spare Parts & Labour (Years)                                | 1                            |
| Please refer to Warranty Page for full Terms and Conditions |                              |