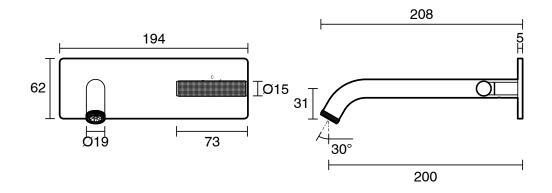

| 150 - 500 kPa as per AS3500  |
| Max Continuous Working Pressure (kPa)                       | 500                          |
| Max Continuous Working Temperature (deg C)                  | 75                           |
| Min Continuous Working Temperature (deg C)                  | 5                            |
| Hot Water Unit Suitability                                  | Storage Tank;Continuous Flow |
| WARRANTY                                                    |                              |
| Warranty - Domestic Use (Years)                             | 15                           |
| Spare Parts & Labour (Years)                                | 1                            |
| Please refer to Warranty Page for full Terms and Conditions |                              |







Dimensions are nominal measurements only.

## **CLEANING RECOMMENDATIONS:**

We recommend the use of soapy water or approved cleaners. This product should not be cleaned with abrasive materials. Damage caused by any improper treatment is not covered by the product warranty. Refer to Warranty Conditions