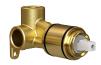

## Mizu Silk Shower Mixer Kit Chrome

## 9512000

| SPECIFICATIONS                                              |                              |
|-------------------------------------------------------------|------------------------------|
| Recommended Use                                             | Domestic, Hotel & Commercial |
| Colour                                                      | Chrome                       |
| Finish                                                      | Polished                     |
| Body Material                                               | Brass                        |
| Recommended Pressure Range                                  | 150 - 500 kPa                |
| Maximum Continuous Working Temperature                      | 65 deg C                     |
| Suitable for Storage Tank Hot Water                         | Yes                          |
| Suitable for Continuous Flow Hot Water                      | Yes                          |
| Suitable for Gravity Feed Hot Water                         | No                           |
| WARRANTY                                                    |                              |
| Warranty - Domestic Use                                     | 10 Years                     |
| Spare Parts & Labour                                        | 12 Months                    |
| Please refer to Warranty Page for full Terms and Conditions |                              |