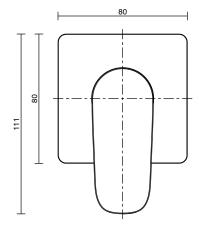

| 150 - 500 kPa                |
| Maximum Continuous Working Temperature                      | 65 deg C                     |
| Suitable for Storage Tank Hot Water                         | Yes                          |
| Suitable for Continuous Flow Hot Water                      | Yes                          |
| Suitable for Gravity Feed Hot Water                         | No                           |
| WARRANTY                                                    |                              |
| Warranty - Domestic Use                                     | 10 Years                     |
| Spare Parts & Labour                                        | 12 Months                    |
| Please refer to Warranty Page for full Terms and Conditions |                              |









Dimensions are nominal measurements only.

## **CLEANING RECOMMENDATIONS:**

We recommend the use of soapy water or approved cleaners. This product should not be cleaned with abrasive materials. Damage caused by any improper treatment is not covered by the product warranty. Refer to Warranty Conditions