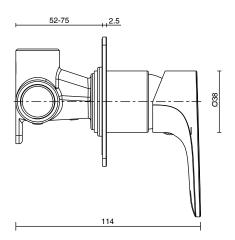

| 150 - 500 kPa                |
| Maximum Continuous Working Temperature                      | 65 deg C                     |
| Suitable for Storage Tank Hot Water                         | Yes                          |
| Suitable for Continuous Flow Hot Water                      | Yes                          |
| Suitable for Gravity Feed Hot Water                         | No                           |
| WARRANTY                                                    |                              |
| Warranty - Domestic Use                                     | 10 Years                     |
| Spare Parts & Labour                                        | 12 Months                    |
| Please refer to Warranty Page for full Terms and Conditions |                              |









Dimensions are nominal measurements only.

## **CLEANING RECOMMENDATIONS:**

We recommend the use of soapy water or approved cleaners. This product should not be cleaned with abrasive materials. Damage caused by any improper treatment is not covered by the product warranty. Refer to Warranty Conditions