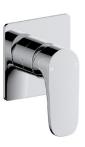

## Mizu Silk Shower Mixer Kit Chrome

## 9512000

| SPECIFICATIONS                                              |                              |
|-------------------------------------------------------------|------------------------------|
| Recommended Use                                             | Domestic, Hotel & Commercial |
| Colour                                                      | Chrome                       |
| Finish                                                      | Polished                     |
| Body Material                                               | Brass                        |
| Recommended Pressure Range                                  | 150 - 500 kPa                |
| Maximum Continuous Working Temperature                      | 65 deg C                     |
| Suitable for Storage Tank Hot Water                         | Yes                          |
| Suitable for Continuous Flow Hot Water                      | Yes                          |
| Suitable for Gravity Feed Hot Water                         | No                           |
| WARRANTY                                                    |                              |
| Warranty - Domestic Use                                     | 10 Years                     |
| Spare Parts & Labour                                        | 12 Months                    |
| Please refer to Warranty Page for full Terms and Conditions |                              |