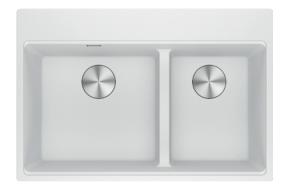

## Franke City Granite 1.75 430/300 Inset Sink Pack Polar White

2420022

| SPECIFICATIONS                      |                              |
|-------------------------------------|------------------------------|
| Recommended Use                     | Domestic, Hotel & Commercial |
| Plug & Waste                        | Basket Waste with Cover      |
| Bowl Type                           | Double Bowl                  |
| Bowl Configuration                  | Double Bowl No Drainer       |
| Bowl Divider                        | Half Height                  |
| Mounting                            | Inset                        |
| Overflow Configuration              | Overflow                     |
| Taphole Configuration               | 5 Pre-Drilled                |
| Sink Colour                         | Polar White                  |
| Finish                              | Matte                        |
| Material                            | Fragranite                   |
| Plug & Waste Size                   | 90mm                         |
| WARRANTY                            |                              |
| Warranty - Domestic Use             | 50 Years - Replacement Only  |
| Warranty - Commercial Use           | 12 Months - Replacement Only |
| Spare Parts (Plug and waste, clips) | 12 Months - Parts and Labour |