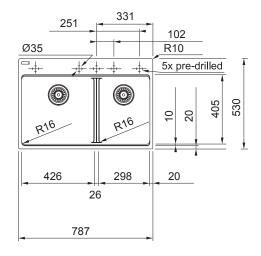

## Franke City Granite 1.75 430/300 Inset Sink Pack Polar White

2420022

| SPECIFICATIONS                      |                              |
|-------------------------------------|------------------------------|
| Recommended Use                     | Domestic, Hotel & Commercial |
| Plug & Waste                        | Basket Waste with Cover      |
| Bowl Type                           | Double Bowl                  |
| Bowl Configuration                  | Double Bowl No Drainer       |
| Bowl Divider                        | Half Height                  |
| Mounting                            | Inset                        |
| Overflow Configuration              | Overflow                     |
| Taphole Configuration               | 5 Pre-Drilled                |
| Sink Colour                         | Polar White                  |
| Finish                              | Matte                        |
| Material                            | Fragranite                   |
| Plug & Waste Size                   | 90mm                         |
| WARRANTY                            |                              |
| Warranty - Domestic Use             | 50 Years - Replacement Only  |
| Warranty - Commercial Use           | 12 Months - Replacement Only |
| Spare Parts (Plug and waste, clips) | 12 Months - Parts and Labour |