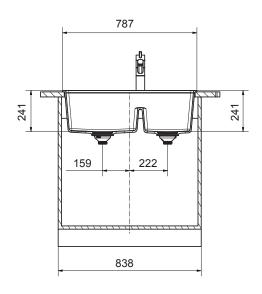

## Franke City Granite 1.75 430/300 Inset Sink Pack Polar White

2420022

| SPECIFICATIONS                      |                              |
|-------------------------------------|------------------------------|
| Recommended Use                     | Domestic, Hotel & Commercial |
| Plug & Waste                        | Basket Waste with Cover      |
| Bowl Type                           | Double Bowl                  |
| Bowl Configuration                  | Double Bowl No Drainer       |
| Bowl Divider                        | Half Height                  |
| Mounting                            | Inset                        |
| Overflow Configuration              | Overflow                     |
| Taphole Configuration               | 5 Pre-Drilled                |
| Sink Colour                         | Polar White                  |
| Finish                              | Matte                        |
| Material                            | Fragranite                   |
| Plug & Waste Size                   | 90mm                         |
| WARRANTY                            |                              |
| Warranty - Domestic Use             | 50 Years - Replacement Only  |
| Warranty - Commercial Use           | 12 Months - Replacement Only |
| Spare Parts (Plug and waste, clips) | 12 Months - Parts and Labour |