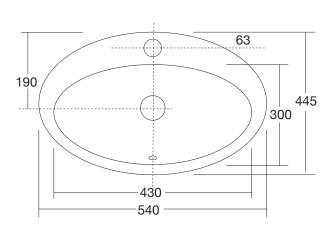

## Vanity Basin 540 x 445 x 195mm

| SPECIFICATIONS               |                                               |
|------------------------------|-----------------------------------------------|
| Recommended Use              | Domestic, Hotel & Commercial                  |
| Material                     | Vitreous China                                |
| Colour                       | White                                         |
| Weight                       | 8 kg                                          |
| Fixing                       | Self-rimming for drop in installation         |
| Taphole Availability         | 1 or 3 Taphole                                |
| Overflow                     | Chrome overflow on front inner rim (included) |
| Plug & Waste                 | Suits 32 x 40 Overflow Waste                  |
| Template                     | Supplied with product                         |
| WARRANTY                     |                                               |
| Warranty - Domestic Use      | 12 Months                                     |
| Spare Parts & Labour         | 12 Months                                     |
| Please refer to Warranty Pag | ge for full Terms and Conditions              |

1 Taphole 9503280

3 Taphole 9503281

Dimensions same for 1 & 3 Taphole.