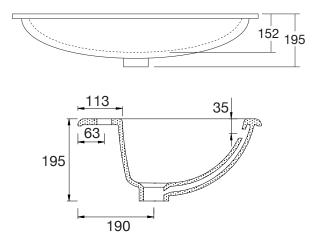

## Vanity Basin 540 x 445 x 195mm

| SPECIFICATIONS               |                                               |
|------------------------------|-----------------------------------------------|
| Recommended Use              | Domestic, Hotel & Commercial                  |
| Material                     | Vitreous China                                |
| Colour                       | White                                         |
| Weight                       | 8 kg                                          |
| Fixing                       | Self-rimming for drop in installation         |
| Taphole Availability         | 1 or 3 Taphole                                |
| Overflow                     | Chrome overflow on front inner rim (included) |
| Plug & Waste                 | Suits 32 x 40 Overflow Waste                  |
| Template                     | Supplied with product                         |
| WARRANTY                     |                                               |
| Warranty - Domestic Use      | 12 Months                                     |
| Spare Parts & Labour         | 12 Months                                     |
| Please refer to Warranty Pag | ge for full Terms and Conditions              |

1 Taphole 9503280

3 Taphole 9503281

Dimensions same for 1 & 3 Taphole.