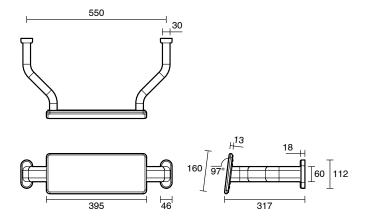

|
|-------------------------------------------------------------|----------------------------------|
| Recommended Use                                             | Domestic, Hotel & Commercial     |
| Colour                                                      | Brushed Stainless Steel          |
| Material                                                    | 304 grade (18/8) stainless steel |
| WARRANTY                                                    |                                  |
| Replacement Only - Domestic Use                             | 20 Years                         |
| Parts Replacement Only                                      | 12 Months                        |
| Please refer to Warranty Page for full Terms and Conditions |                                  |







Dimensions are nominal measurements only.

## **CLEANING RECOMMENDATIONS:**

We recommend the use of soapy water or approved cleaners. This product should not be cleaned with abrasive materials. Damage caused by any improper treatment is not covered by the product warranty. Refer to Warranty Conditions

Disclaimer: Products in this specification manual must by regulation be installed by licensed and registered trade people. The manufacturer/distributor reserves the right to vary specifications or delete models from their range without prior notification. Dimensions are nominal measurements only. Dimensions and set-outs listed are correct at time of publication however the manufacturer/distributor takes no responsibility for printing errors.

Published 02/09/2024

To see the complete Mi