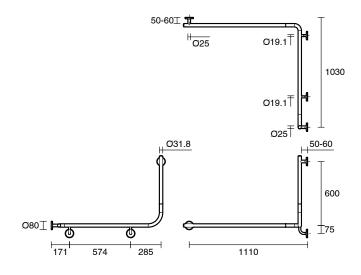

|
|-------------------------------------------------------------|----------------------------------|
| Recommended Use                                             | Domestic, Hotel & Commercial     |
| Colour                                                      | Brushed Stainless Steel          |
| Material                                                    | 304 grade (18/8) stainless steel |
| WARRANTY                                                    |                                  |
| Replacement Only - Domestic Use                             | 20 Years                         |
| Parts Replacement Only                                      | 12 Months                        |
| Please refer to Warranty Page for full Terms and Conditions |                                  |







Dimensions are nominal measurements only.

## **CLEANING RECOMMENDATIONS:**

We recommend the use of soapy water or approved cleaners. This product should not be cleaned with abrasive materials. Damage caused by any improper treatment is not covered by the product warranty. Refer to Warranty Conditions

Disclaimer: Products in this specification manual must by regulation be installed by licensed and registered trade people. The manufacturer/distributor reserves the right to vary specifications or delete models from their range without prior notification. Dimensions are nominal measurements only. Dimensions and set-outs listed are correct at time of publication however the manufacturer/distributor takes no responsibility for printing errors.

Published 02/09/2024

To see the complete Mizu