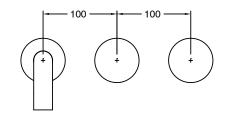

|
| Recommended Pressure Range                                  | 150 - 500 kPa as per AS3500   |
| Max Continuous Working Temperature (deg C)                  | 65                            |
| Min Continuous Working Temperature (deg C)                  | 5                             |
| Hot Water Unit Suitability                                  | Storage Tank; Continuous Flow |
| WARRANTY                                                    |                               |
| Warranty - Domestic Use (Years)                             | 15                            |
| Spare Parts & Labour (Years)                                | 1                             |
| Please refer to Warranty Page for full Terms and Conditions |                               |













Dimensions are nominal measurements only.

## **CLEANING RECOMMENDATIONS:**

We recommend the use of soapy water or approved cleaners. This product should not be cleaned with abrasive materials. Damage caused by any improper treatment is not covered by the product warranty. Refer to Warranty Conditions