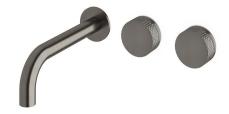

## Milli Pure Wall Basin Hostess System 200mm Right Hand with Diamond Textured Handles PVD Brushed Gunmetal (3 Star) 9511735

| SPECIFICATIONS                                              |                               |
|-------------------------------------------------------------|-------------------------------|
| Recommended Use                                             | Domestic;Hotel;Commercial     |
| Colour Finish                                               | Brushed Gunmetal              |
| Primary Material                                            | DR Brass                      |
| Recommended Pressure Range                                  | 150 - 500 kPa as per AS3500   |
| Max Continuous Working Temperature (deg C)                  | 65                            |
| Min Continuous Working Temperature (deg C)                  | 5                             |
| Hot Water Unit Suitability                                  | Storage Tank; Continuous Flow |
| WARRANTY                                                    |                               |
| Warranty - Domestic Use (Years)                             | 15                            |
| Spare Parts & Labour (Years)                                | 1                             |
| Please refer to Warranty Page for full Terms and Conditions |                               |