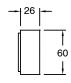

## Milli Pure Wall Basin Hostess System 200mm Right Hand with Diamond Textured Handles PVD Brushed Gunmetal (3 Star) 9511735

| SPECIFICATIONS                                              |                               |
|-------------------------------------------------------------|-------------------------------|
| Recommended Use                                             | Domestic;Hotel;Commercial     |
| Colour Finish                                               | Brushed Gunmetal              |
| Primary Material                                            | DR Brass                      |
| Recommended Pressure Range                                  | 150 - 500 kPa as per AS3500   |
| Max Continuous Working Temperature (deg C)                  | 65                            |
| Min Continuous Working Temperature (deg C)                  | 5                             |
| Hot Water Unit Suitability                                  | Storage Tank; Continuous Flow |
| WARRANTY                                                    |                               |
| Warranty - Domestic Use (Years)                             | 15                            |
| Spare Parts & Labour (Years)                                | 1                             |
| Please refer to Warranty Page for full Terms and Conditions |                               |

Dimensions are nominal measurements only.