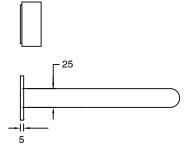

## Milli Pure Wall Basin Hostess System 200mm Right Hand with Diamond Textured Handles PVD Brushed Gunmetal (3 Star) 9511735

| SPECIFICATIONS                                              |                               |
|-------------------------------------------------------------|-------------------------------|
| Recommended Use                                             | Domestic;Hotel;Commercial     |
| Colour Finish                                               | Brushed Gunmetal              |
| Primary Material                                            | DR Brass                      |
| Recommended Pressure Range                                  | 150 - 500 kPa as per AS3500   |
| Max Continuous Working Temperature (deg C)                  | 65                            |
| Min Continuous Working Temperature (deg C)                  | 5                             |
| Hot Water Unit Suitability                                  | Storage Tank; Continuous Flow |
| WARRANTY                                                    |                               |
| Warranty - Domestic Use (Years)                             | 15                            |
| Spare Parts & Labour (Years)                                | 1                             |
| Please refer to Warranty Page for full Terms and Conditions |                               |

Dimensions are nominal measurements only.