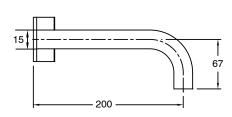

## Milli Pure Wall Basin Hostess System 200mm Right Hand with Diamond Textured Handles PVD Brushed Gunmetal (3 Star) 9511735

| SPECIFICATIONS                                              |                               |
|-------------------------------------------------------------|-------------------------------|
| Recommended Use                                             | Domestic;Hotel;Commercial     |
| Colour Finish                                               | Brushed Gunmetal              |
| Primary Material                                            | DR Brass                      |
| Recommended Pressure Range                                  | 150 - 500 kPa as per AS3500   |
| Max Continuous Working Temperature (deg C)                  | 65                            |
| Min Continuous Working Temperature (deg C)                  | 5                             |
| Hot Water Unit Suitability                                  | Storage Tank; Continuous Flow |
| WARRANTY                                                    |                               |
| Warranty - Domestic Use (Years)                             | 15                            |
| Spare Parts & Labour (Years)                                | 1                             |
| Please refer to Warranty Page for full Terms and Conditions |                               |

Dimensions are nominal measurements only.