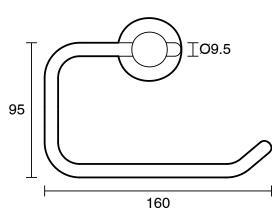

|                           |
|-------------------------------------------------------------|---------------------------|
| Recommended Use                                             | Domestic;Hotel;Commercial |
| Colour Finish                                               | Matte Opium Black         |
| Primary Material                                            | Brass                     |
| WARRANTY                                                    |                           |
| Replacement Only - Domestic Use (Years)                     | 15                        |
| Parts Replacement Only (Years)                              | 15                        |
| Please refer to Warranty Page for full Terms and Conditions |                           |









Dimensions are nominal measurements only.

## **CLEANING RECOMMENDATIONS:**

We recommend the use of soapy water or approved cleaners. This product should not be cleaned with abrasive materials. Damage caused by any improper treatment is not covered by the product warranty. Refer to Warranty Conditions

Disclaimer: Products in this specification manual must by regulation be installed by licensed and registered trade people. The manufacturer/distributor reserves the right to vary specifications or delete models from their range without prior notification. Dimensions are nominal measurements only. Dimensions and set-outs listed are correct at time of publication however the manufacturer/distributor takes no responsibility for printing errors.

Published 12/03/2025

To see the complete Su