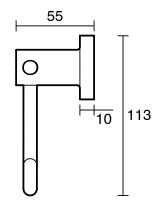

|                           |
|-------------------------------------------------------------|---------------------------|
| Recommended Use                                             | Domestic;Hotel;Commercial |
| Colour Finish                                               | Matte Opium Black         |
| Primary Material                                            | Brass                     |
| WARRANTY                                                    |                           |
| Replacement Only - Domestic Use (Years)                     | 15                        |
| Parts Replacement Only (Years)                              | 15                        |
| Please refer to Warranty Page for full Terms and Conditions |                           |









Dimensions are nominal measurements only.

## **CLEANING RECOMMENDATIONS:**

We recommend the use of soapy water or approved cleaners. This product should not be cleaned with abrasive materials. Damage caused by any improper treatment is not covered by the product warranty. Refer to Warranty Conditions

Disclaimer: Products in this specification manual must by regulation be installed by licensed and registered trade people. The manufacturer/distributor reserves the right to vary specifications or delete models from their range without prior notification. Dimensions are nominal measurements only. Dimensions and set-outs listed are correct at time of publication however the manufacturer/distributor takes no responsibility for printing errors.

Published 12/03/2025

To see the complete Suss