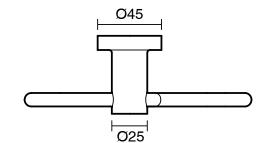

|                           |
|-------------------------------------------------------------|---------------------------|
| Recommended Use                                             | Domestic;Hotel;Commercial |
| Colour Finish                                               | Matte Opium Black         |
| Primary Material                                            | Brass                     |
| WARRANTY                                                    |                           |
| Replacement Only - Domestic Use (Years)                     | 15                        |
| Parts Replacement Only (Years)                              | 15                        |
| Please refer to Warranty Page for full Terms and Conditions |                           |









Dimensions are nominal measurements only.

## **CLEANING RECOMMENDATIONS:**

We recommend the use of soapy water or approved cleaners. This product should not be cleaned with abrasive materials. Damage caused by any improper treatment is not covered by the product warranty. Refer to Warranty Conditions

Disclaimer: Products in this specification manual must by regulation be installed by licensed and registered trade people. The manufacturer/distributor reserves the right to vary specifications or delete models from their range without prior notification. Dimensions are nominal measurements only. Dimensions and set-outs listed are correct at time of publication however the manufacturer/distributor takes no responsibility for printing errors.

Published 12/03/2025

To see the complete