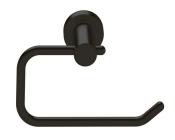

|                           |
|-------------------------------------------------------------|---------------------------|
| Recommended Use                                             | Domestic;Hotel;Commercial |
| Colour Finish                                               | Matte Opium Black         |
| Primary Material                                            | Brass                     |
| WARRANTY                                                    |                           |
| Replacement Only - Domestic Use (Years)                     | 15                        |
| Parts Replacement Only (Years)                              | 15                        |
| Please refer to Warranty Page for full Terms and Conditions |                           |









Dimensions are nominal measurements only.

## **CLEANING RECOMMENDATIONS:**

We recommend the use of soapy water or approved cleaners. This product should not be cleaned with abrasive materials. Damage caused by any improper treatment is not covered by the product warranty. Refer to Warranty Conditions

Disclaimer: Products in this specification manual must by regulation be installed by licensed and registered trade people. The manufacturer/distributor reserves the right to vary specifications or delete models from their range without prior notification. Dimensions are nominal measurements only. Dimensions and set-outs listed are correct at time of publication however the manufacturer/distributor takes no responsibility for printing errors.

Published 12/03/2025

To see the complet