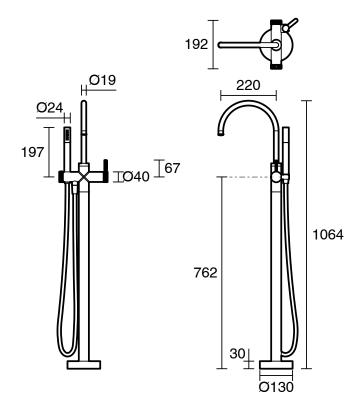

- 500 kPa as per AS3500   |
| Max Continuous Working Pressure (kPa)                       | 500                           |
| Max Continuous Working Temperature (deg C)                  | 75                            |
| Min Continuous Working Temperature (deg C)                  | 5                             |
| Hot Water Unit Suitability                                  | Storage Tank; Continuous Flow |
| WARRANTY                                                    |                               |
| Warranty - Domestic Use (Years)                             | 15                            |
| Spare Parts & Labour (Years)                                | 1                             |
| Please refer to Warranty Page for full Terms and Conditions |                               |







Dimensions are nominal measurements only.

## **CLEANING RECOMMENDATIONS:**

We recommend the use of soapy water or approved cleaners. This product should not be cleaned with abrasive materials. Damage caused by any improper treatment is not covered by the product warranty. Refer to Warranty Conditions