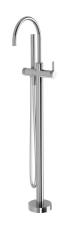

## Milli Etch Floor Mounted Bath Mixer with Hand Shower Chrome 21876

| SPECIFICATIONS                                              |                               |
|-------------------------------------------------------------|-------------------------------|
| Recommended Use                                             | Domestic;Commercial;Hotel     |
| Colour Finish                                               | Chrome                        |
| Primary Material                                            | Lead Free Brass               |
| Recommended Pressure Range                                  | 150 - 500 kPa as per AS3500   |
| Max Continuous Working Pressure (kPa)                       | 500                           |
| Max Continuous Working Temperature (deg C)                  | 75                            |
| Min Continuous Working Temperature (deg C)                  | 5                             |
| Hot Water Unit Suitability                                  | Storage Tank; Continuous Flow |
| WARRANTY                                                    |                               |
| Warranty - Domestic Use (Years)                             | 15                            |
| Spare Parts & Labour (Years)                                | 1                             |
| Please refer to Warranty Page for full Terms and Conditions |                               |