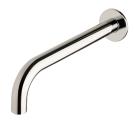

## **PURE WALL BASIN OUTLET 250MM**

Dimensions are nominal measurements only.

| Domestic, Hotel and Commercial.                                                                |
|------------------------------------------------------------------------------------------------|
| Chrome, Matt Black, Rose Gold,                                                                 |
| Brushed Gunmetal.                                                                              |
| Maximum continuous operating pressure 1000kPa.                                                 |
| As per AS/NZS 3500 pressure must be limited to 500kPa on any new home extension or renovation. |
| For best performance and longer life we recommend 150-500kPa                                   |
| Hot and cold water inlet pressure should be equal.                                             |
| Max continuous working temperature 65 deg. C                                                   |
| Storage Tank: Yes                                                                              |
| Continuous Flow: Yes                                                                           |
| Gravity Feed: Not recommended                                                                  |
|                                                                                                |