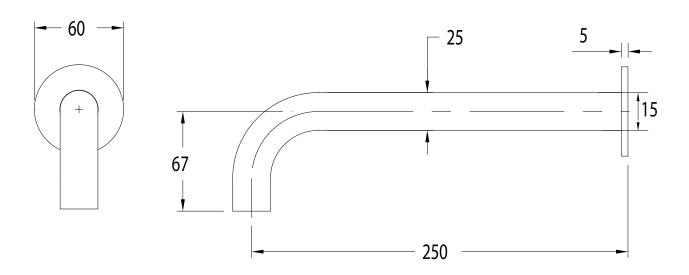

## **PURE WALL BASIN OUTLET 250MM**

Dimensions are nominal measurements only.

| Domestic, Hotel and Commercial.                                                                |
|------------------------------------------------------------------------------------------------|
| Chrome, Matt Black, Rose Gold,                                                                 |
| Brushed Gunmetal.                                                                              |
| Maximum continuous operating pressure 1000kPa.                                                 |
| As per AS/NZS 3500 pressure must be limited to 500kPa on any new home extension or renovation. |
| For best performance and longer life we recommend 150-500kPa                                   |
| Hot and cold water inlet pressure should be equal.                                             |
| Max continuous working temperature 65 deg. C                                                   |
| Storage Tank: Yes                                                                              |
| Continuous Flow: Yes                                                                           |
| Gravity Feed: Not recommended                                                                  |
|                                                                                                |