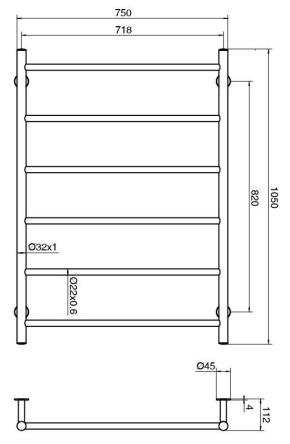

eg |
| Heating Method                                              | Dry Element                      |
| Power Wattage                                               | 110 W                            |
| Voltage                                                     | 24 V                             |
| IP Rating                                                   | IP45                             |
| WARRANTY                                                    |                                  |
| Warranty - Domestic Use                                     | 7 Years                          |
| Spare Parts & Labour                                        | 12 Months                        |
| Please refer to Warranty Page for full Terms and Conditions |                                  |





Dimensions are nominal measurements only.

## **CLEANING RECOMMENDATIONS:**

We recommend the use of a soft dry cloth. This product should not be cleaned with abrasive materials or cleaning agents. Damage caused by improper treatment is not covered by the product warranty - refer to warranty conditions.