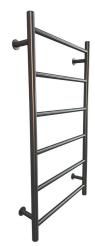

## Mizu Drift MK2 550 x 1050mm Heated Towel Rail Only (Less Transformer) Brushed Gunmetal

## 2007488

| SPECIFICATIONS                                              |                                  |
|-------------------------------------------------------------|----------------------------------|
| Recommended Use                                             | Domestic, Hotel & Commercial     |
| Colour                                                      | Brushed Gunmetal                 |
| Material                                                    | Stainless Steel (304 Grade)      |
| Electrical Connection                                       | Hardwired                        |
| Electrical Connection Position                              | Bottom Right Leg or Top Left Leg |
| Heating Method                                              | Dry Element                      |
| Power Wattage                                               | 85 W                             |
| Voltage                                                     | 24 V                             |
| IP Rating                                                   | IP45                             |
| WARRANTY                                                    |                                  |
| Warranty - Domestic Use                                     | 7 Years                          |
| Spare Parts & Labour                                        | 12 Months                        |
| Please refer to Warranty Page for full Terms and Conditions |                                  |
|                                                             |                                  |