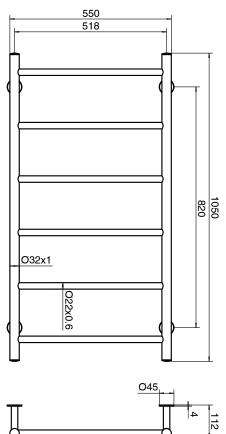

## Mizu Drift MK2 550 x 1050mm Heated Towel Rail Only (Less Transformer) Brushed Gunmetal

## 2007488

| SPECIFICATIONS                                              |                                  |
|-------------------------------------------------------------|----------------------------------|
| Recommended Use                                             | Domestic, Hotel & Commercial     |
| Colour                                                      | Brushed Gunmetal                 |
| Material                                                    | Stainless Steel (304 Grade)      |
| Electrical Connection                                       | Hardwired                        |
| Electrical Connection Position                              | Bottom Right Leg or Top Left Leg |
| Heating Method                                              | Dry Element                      |
| Power Wattage                                               | 85 W                             |
| Voltage                                                     | 24 V                             |
| IP Rating                                                   | IP45                             |
| WARRANTY                                                    |                                  |
| Warranty - Domestic Use                                     | 7 Years                          |
| Spare Parts & Labour                                        | 12 Months                        |
| Please refer to Warranty Page for full Terms and Conditions |                                  |
|                                                             |                                  |

Dimensions are nominal measurements only.