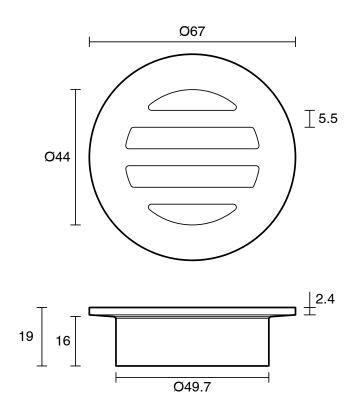

----|------------------------------|
| Recommended Use                                             | Domestic, Hotel & Commercial |
| Material                                                    | Brass                        |
| Colour                                                      | Chrome                       |
| Finish                                                      | Polished                     |
| Waste Size                                                  | 50 mm                        |
| WARRANTY                                                    |                              |
| Replacement Only - Domestic Use                             | 12 Months                    |
| Please refer to Warranty Page for full Terms and Conditions |                              |





## Dimensions are nominal measurements only.

## **CLEANING RECOMMENDATIONS:**

We recommend using a soft cloth or moist sponge with soapy water or mild detergent. Rinse with clean water, towel dry after cleaning. Clean regularly to protect surface finish. Do not use chemical or abrasive cleaners, avoid using a scrubbing brush or scourer sponge to clean. A soft brush can be used for hard to reach places. Damage caused by any improper treatment is not covered by the product warranty. Refer to Warranty Conditions.

Disclaimer: Products in this specification manual must by regulation be installed by licensed and registered trade people. The manufacturer/distributor reserves the right to vary specifications or delete models from their range without prior notification. Dimensions are nominal