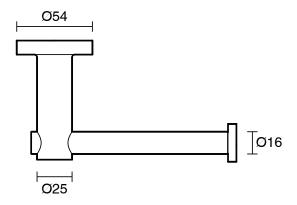

|                           |
|-------------------------------------------------------------|---------------------------|
| Recommended Use                                             | Domestic;Hotel;Commercial |
| Colour Finish                                               | Polished Chrome           |
| Primary Material                                            | Brass                     |
| WARRANTY                                                    |                           |
| Replacement Only - Domestic Use (Years)                     | 15                        |
| Parts Replacement Only (Years)                              | 15                        |
| Please refer to Warranty Page for full Terms and Conditions |                           |







Dimensions are nominal measurements only.

## **CLEANING RECOMMENDATIONS:**

We recommend the use of soapy water or approved cleaners. This product should not be cleaned with abrasive materials. Damage caused by any improper treatment is not covered by the product warranty. Refer to Warranty Conditions