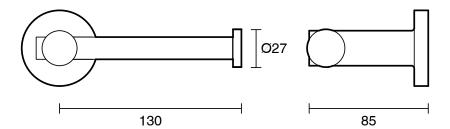

|                           |
|-------------------------------------------------------------|---------------------------|
| Recommended Use                                             | Domestic;Hotel;Commercial |
| Colour Finish                                               | Polished Chrome           |
| Primary Material                                            | Brass                     |
| WARRANTY                                                    |                           |
| Replacement Only - Domestic Use (Years)                     | 15                        |
| Parts Replacement Only (Years)                              | 15                        |
| Please refer to Warranty Page for full Terms and Conditions |                           |







Dimensions are nominal measurements only.

## **CLEANING RECOMMENDATIONS:**

We recommend the use of soapy water or approved cleaners. This product should not be cleaned with abrasive materials. Damage caused by any improper treatment is not covered by the product warranty. Refer to Warranty Conditions