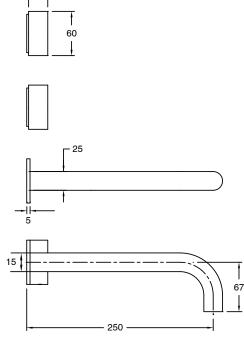

| 150 - 500 kPa as per AS3500  |
| Max Continuous Working Temperature (deg C)                  | 65                           |
| Min Continuous Working Temperature (deg C)                  | 5                            |
| Hot Water Unit Suitability                                  | Storage Tank;Continuous Flow |
| WARRANTY                                                    |                              |
| Warranty - Domestic Use (Years)                             | 15                           |
| Spare Parts & Labour (Years)                                | 1                            |
| Please refer to Warranty Page for full Terms and Conditions |                              |
|                                                             |                              |





Dimensions are nominal measurements only.

26

## **CLEANING RECOMMENDATIONS:**

We recommend the use of soapy water or approved cleaners. This product should not be cleaned with abrasive materials. Damage caused by any improper treatment is not covered by the product warranty. Refer to Warranty Conditions

I

Disclaimer: Products in this specification manual must by regulation be installed by licensed and registered trade people. The manufacturer/distributor reserves the right to vary specifications or delete models from their range without prior notification. Dimensions are nominal measurements only. Dimensions and set-outs listed are correct at time of publication however the manufacturer/distributor takes no responsibility for printing errors.

Published 13/03/2025

100 - 100





re