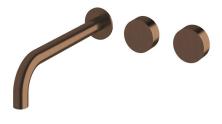

## Milli Pure Wall Basin Hostess System 250mm PVD Brushed Bronze (3 Star)

## 9511083

| Recommended Use                                             | Domestic;Hotel;Commercial    |
|-------------------------------------------------------------|------------------------------|
| Colour Finish                                               | Brushed Bronze               |
| Primary Material                                            | DR Brass                     |
| Recommended Pressure Range                                  | 150 - 500 kPa as per AS3500  |
| Max Continuous Working Temperature (deg C)                  | 65                           |
| Min Continuous Working Temperature (deg C)                  | 5                            |
| Hot Water Unit Suitability                                  | Storage Tank;Continuous Flow |
| WARRANTY                                                    |                              |
| Warranty - Domestic Use (Years)                             | 15                           |
| Spare Parts & Labour (Years)                                | 1                            |
| Please refer to Warranty Page for full Terms and Conditions |                              |
|                                                             |                              |